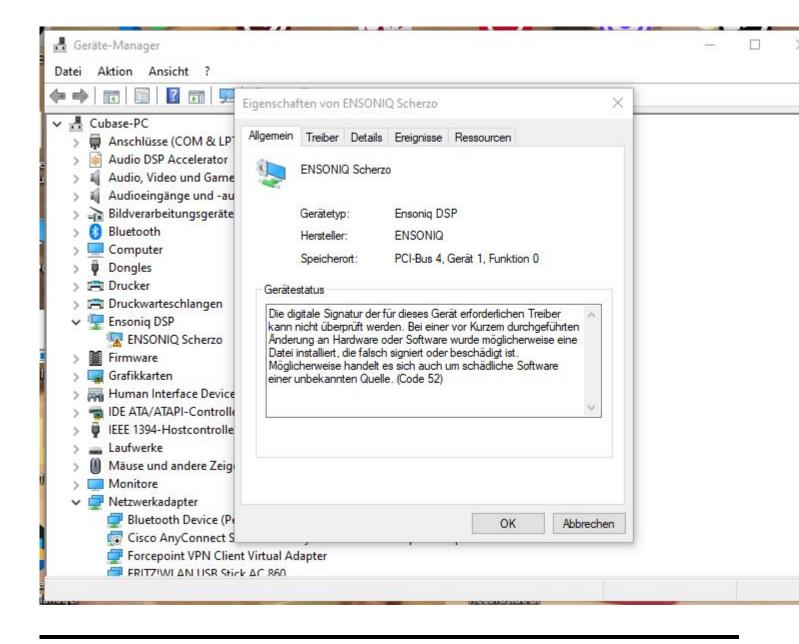

## Subject: Re: ASIO DRIVER current status ? Posted by danielcornelius on Sun, 08 Oct 2023 07:53:16 GMT View Forum Message <> Reply to Message

Hi Mike,

sorry for delay ! I get this Information under Propertis from the Manager.

"The digital signature of the drivers required for this device cannot be verified. A recent hardware or software change may have installed a file that is incorrectly signed or corrupted. It may also be malicious software from an unknown source. (Code 52)"

Hope thats helps ?

Best regards Dan

File Attachments
1) Ensonig\_issue.JPG, downloaded 2082 times