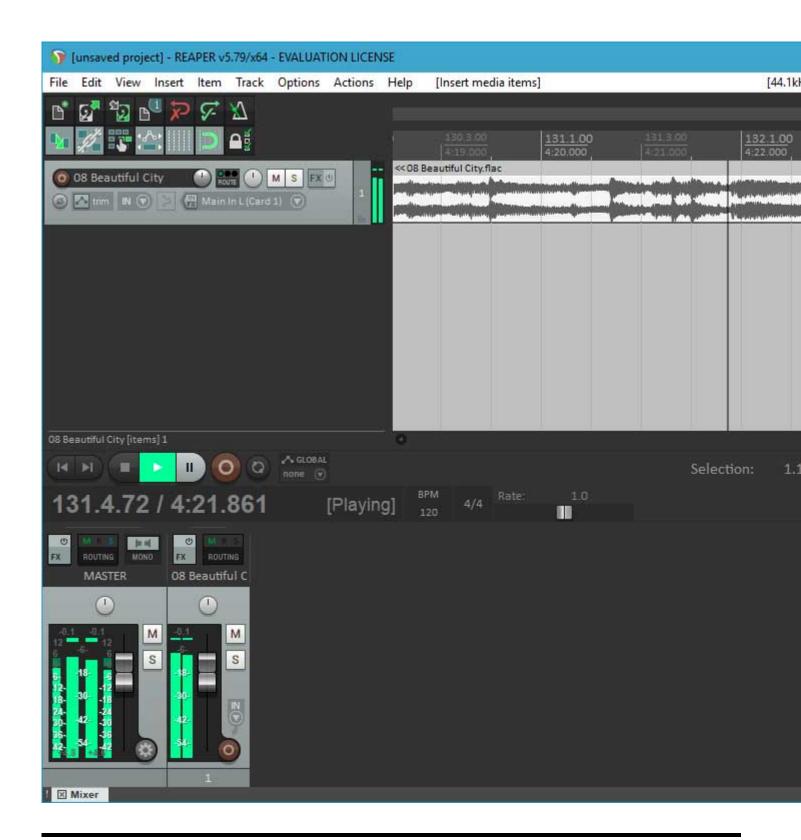

Lately, I've been working hard on getting a 64 bit version running. I have a lot of testing to do, and there is an issue I want to fix in the scherzo design that works but should be better, but....

I got Reaper x64 to play back audio from the PARIS ASIO today.

## File Attachments

1) first-64-bit-run.jpg, downloaded 3422 times

2) first-playback.jpg, downloaded 3710 times