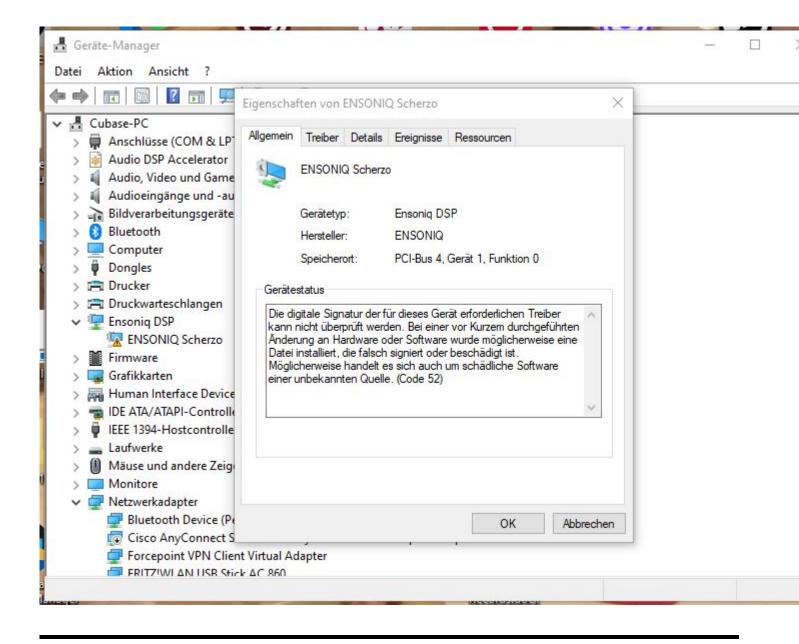

## Subject: Re: ASIO DRIVER current status ? Posted by danielcornelius on Sun, 08 Oct 2023 07:53:16 GMT View Forum Message <> Reply to Message

Hi Mike,

sorry for delay ! I get this Information under Propertis from the Manager.

"The digital signature of the drivers required for this device cannot be verified. A recent hardware or software change may have installed a file that is incorrectly signed or corrupted. It may also be malicious software from an unknown source. (Code 52)"

Hope thats helps ?

Best regards Dan

File Attachments
1) Ensonig\_issue.JPG, downloaded 5870 times