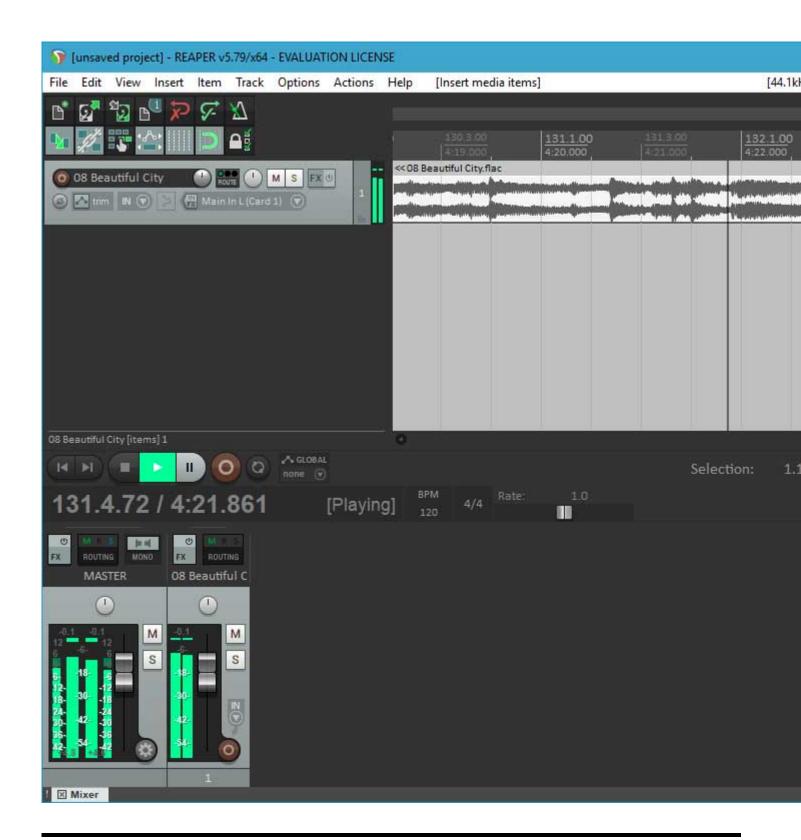

Lately, I've been working hard on getting a 64 bit version running. I have a lot of testing to do, and there is an issue I want to fix in the scherzo design that works but should be better, but....

I got Reaper x64 to play back audio from the PARIS ASIO today.

## File Attachments

1) first-64-bit-run.jpg, downloaded 4743 times

Page 1 of 3 ---- Generated from

The PARIS Forums

2) first-playback.jpg, downloaded 5102 times