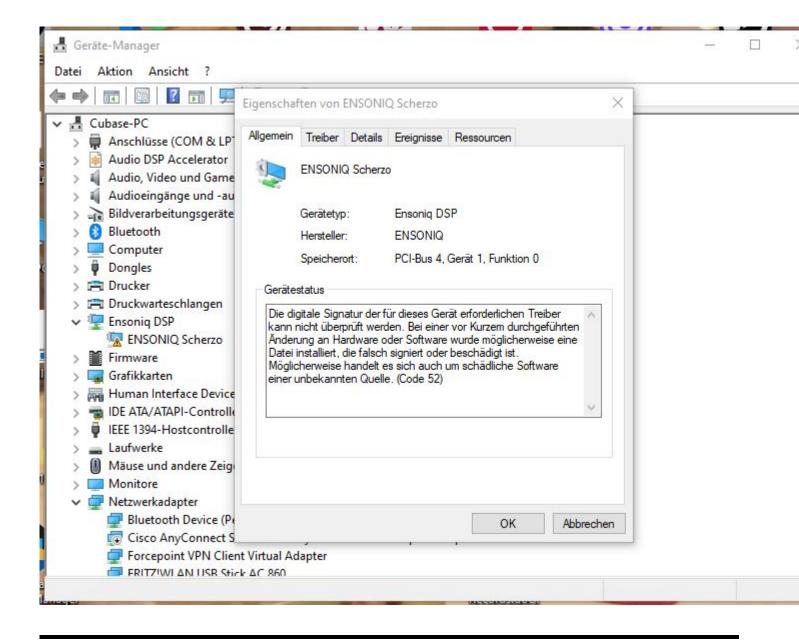

## Subject: Re: ASIO DRIVER current status ? Posted by danielcornelius on Sun, 08 Oct 2023 07:53:16 GMT View Forum Message <> Reply to Message

Hi Mike,

sorry for delay ! I get this Information under Propertis from the Manager.

"The digital signature of the drivers required for this device cannot be verified. A recent hardware or software change may have installed a file that is incorrectly signed or corrupted. It may also be malicious software from an unknown source. (Code 52)"

Hope thats helps ?

Best regards Dan

File Attachments
1) Ensonig\_issue.JPG, downloaded 5833 times