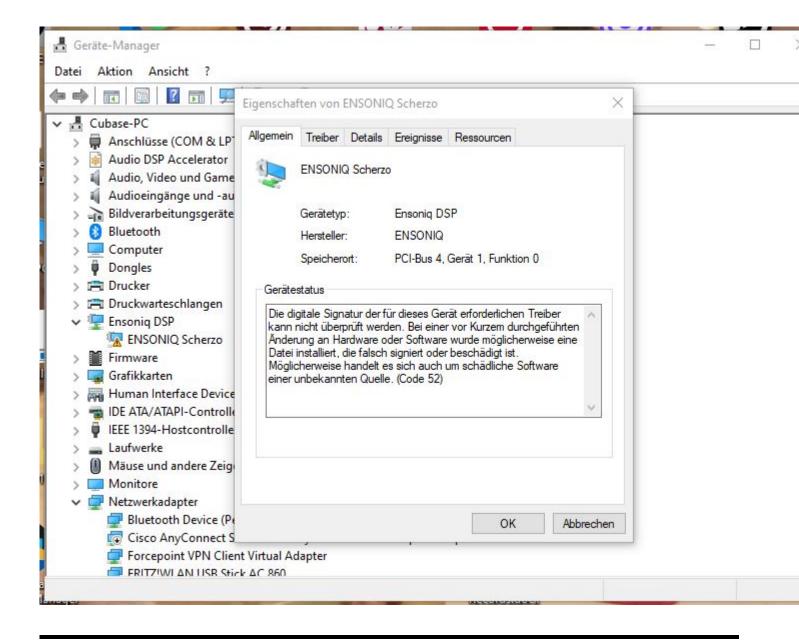

## Subject: Re: ASIO DRIVER current status ? Posted by danielcornelius on Sun, 08 Oct 2023 07:53:16 GMT View Forum Message <> Reply to Message

Hi Mike,

sorry for delay ! I get this Information under Propertis from the Manager.

"The digital signature of the drivers required for this device cannot be verified. A recent hardware or software change may have installed a file that is incorrectly signed or corrupted. It may also be malicious software from an unknown source. (Code 52)"

Hope thats helps ?

Best regards Dan

File Attachments
1) Ensonig\_issue.JPG, downloaded 3406 times