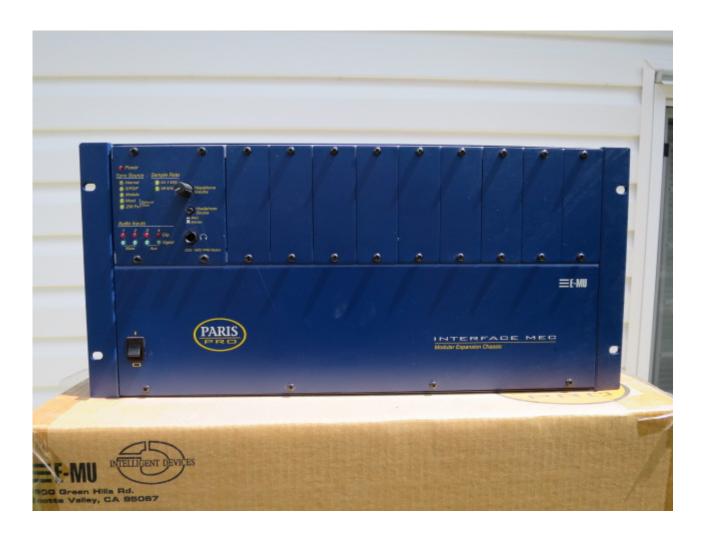

## Hello All,

After many years, I have finally decided to let my Paris system go. Loved it and wished it had continued.

I have the following items available, prices as indicated. Shipping is extra.

- \* MEC Interface (Blue) \$100.00 USD
- \* MED Expansion Module 24 Bit 8 Analog Output \$125.00 USD
- \* C16 Interface Controller (Blue) \$50 USD
- \* Three (3) EDS-1000 Cards \$125.00 USD each

## File Attachments

1) MEC2.JPG, downloaded 579 times

Subject: Re: PARIS items for Sale Posted by Ab on Sat, 25 Jul 2020 08:38:18 GMT

View Forum Message <> Reply to Message

Hi Shawn,

Is your system still available?