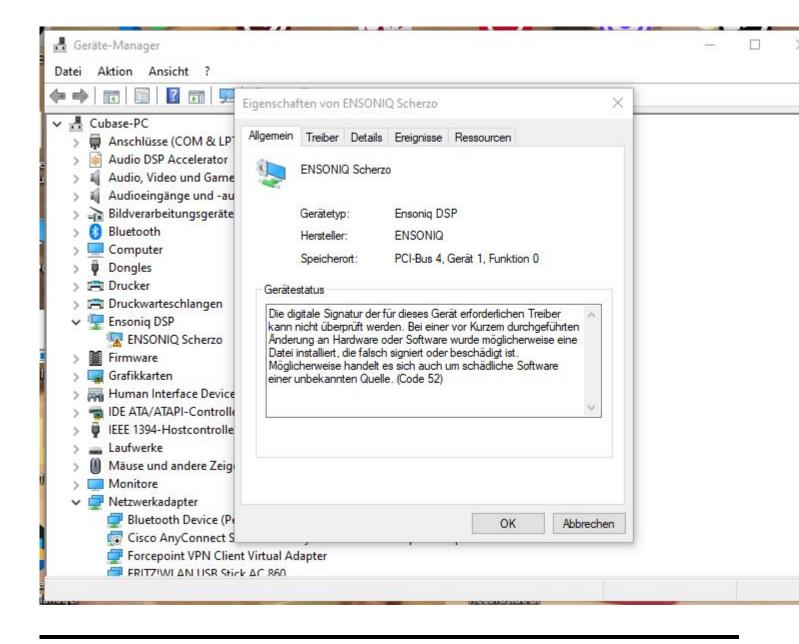

## Subject: Re: ASIO DRIVER current status ? Posted by danielcornelius on Sun, 08 Oct 2023 07:53:16 GMT View Forum Message <> Reply to Message

Hi Mike,

sorry for delay ! I get this Information under Propertis from the Manager.

"The digital signature of the drivers required for this device cannot be verified. A recent hardware or software change may have installed a file that is incorrectly signed or corrupted. It may also be malicious software from an unknown source. (Code 52)"

Hope thats helps ?

Best regards Dan

File Attachments
1) Ensonig\_issue.JPG, downloaded 6881 times