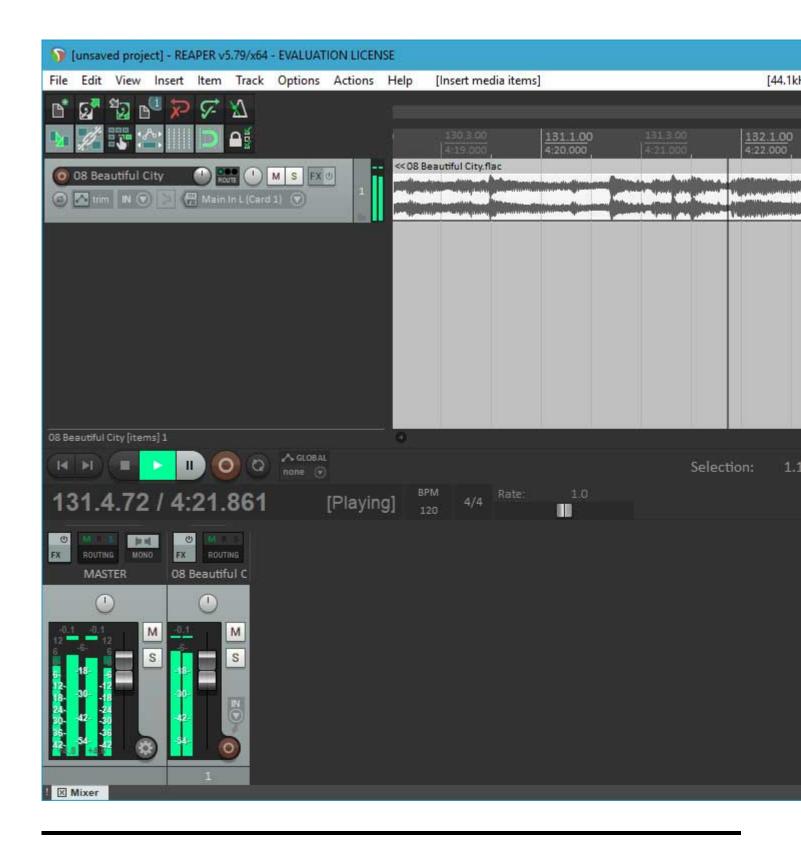

Lately, I've been working hard on getting a 64 bit version running. I have a lot of testing to do, and there is an issue I want to fix in the scherzo design that works but should be better, but....

I got Reaper x64 to play back audio from the PARIS ASIO today.

## 2) first-playback.jpg, downloaded 6945 times