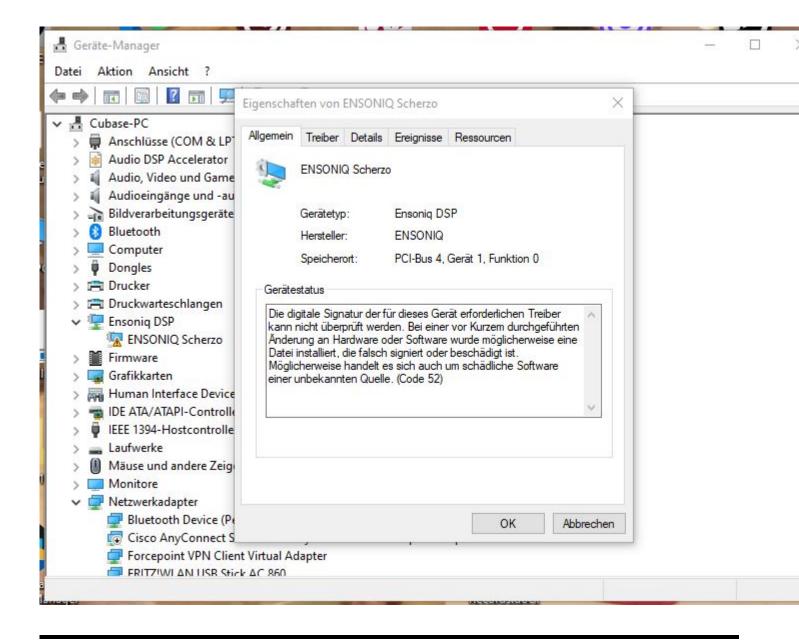

## Subject: Re: ASIO DRIVER current status ? Posted by danielcornelius on Sun, 08 Oct 2023 07:53:16 GMT View Forum Message <> Reply to Message

Hi Mike,

sorry for delay ! I get this Information under Propertis from the Manager.

"The digital signature of the drivers required for this device cannot be verified. A recent hardware or software change may have installed a file that is incorrectly signed or corrupted. It may also be malicious software from an unknown source. (Code 52)"

Hope thats helps ?

Best regards Dan

File Attachments
1) Ensonig\_issue.JPG, downloaded 3080 times