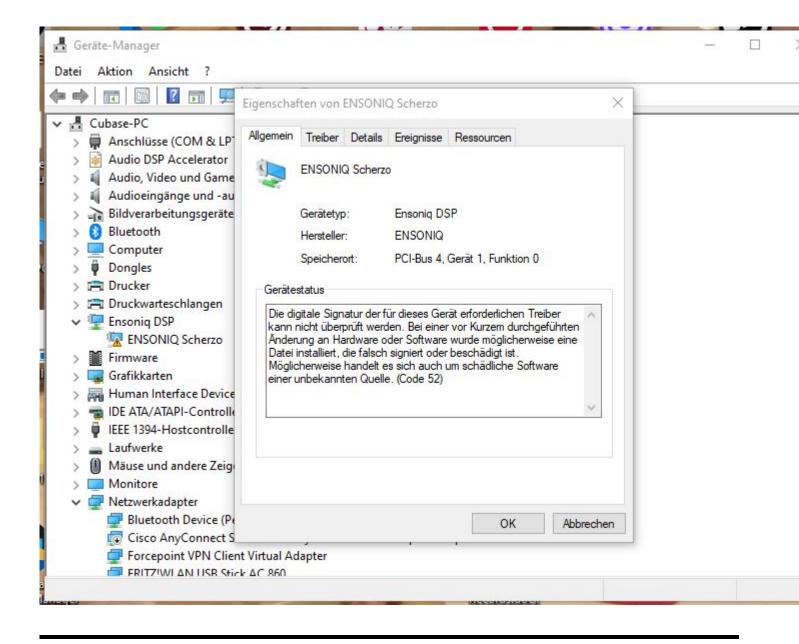

## Subject: Re: ASIO DRIVER current status ? Posted by danielcornelius on Sun, 08 Oct 2023 07:53:16 GMT View Forum Message <> Reply to Message

Hi Mike,

sorry for delay ! I get this Information under Propertis from the Manager.

"The digital signature of the drivers required for this device cannot be verified. A recent hardware or software change may have installed a file that is incorrectly signed or corrupted. It may also be malicious software from an unknown source. (Code 52)"

Hope thats helps ?

Best regards Dan

File Attachments
1) Ensonig\_issue.JPG, downloaded 3112 times