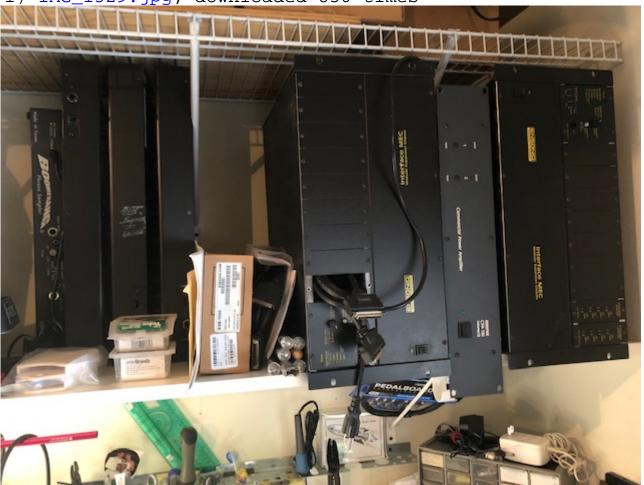

Subject: 2 MECs, 2-8 ins, one extra EDS-Card, 3 control surfaces...

Posted by gyefinger on Tue, 02 Jul 2019 16:46:10 GMT

View Forum Message <> Reply to Message

Hi all,

This has lived in one studio it's whole life. I have kept this going for a long time but it is time to let it go. I have moved to a new console and all this is up for grabs.

These are black MECS and controllers.

Guy Eckelberger Shutup & Play Studios https://shutupandplay.com/

## File Attachments

1) IMG\_1529.jpg, downloaded 850 times

Subject: Re: 2 MECs, 2-8 ins, one extra EDS-Card, 3 control surfaces.. Posted by lastlamb on Sat, 06 Jul 2019 00:02:32 GMT

Hi Guy,

I'm interested in the EDS-1000 card. Can you tell me how long it is? I'm not sure it will fit my motherboard. Also, let me know if you'll part with it separately and if so, for how much.