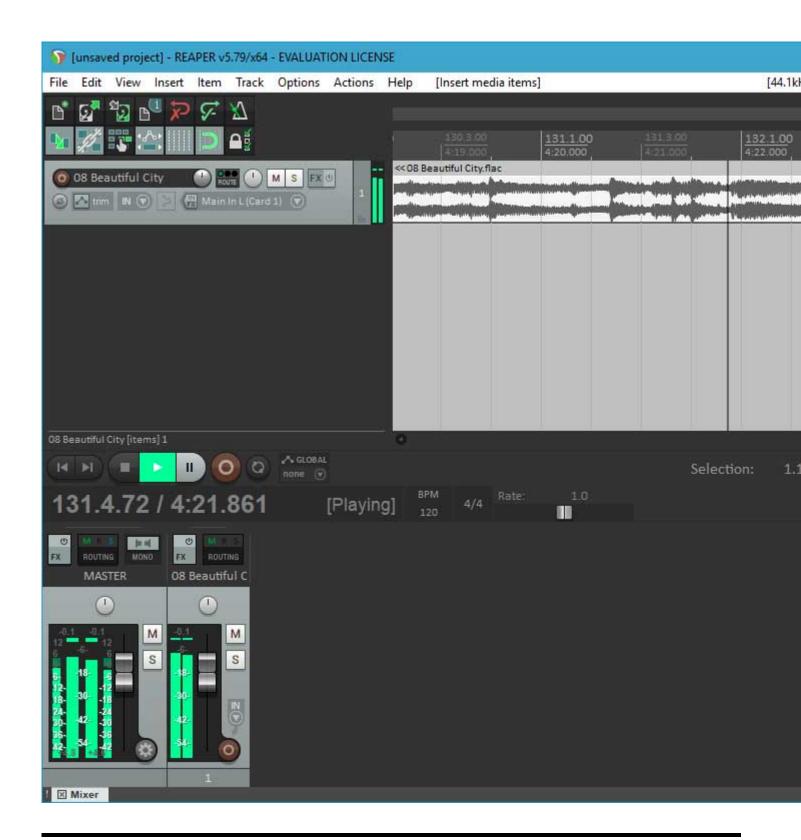

Lately, I've been working hard on getting a 64 bit version running. I have a lot of testing to do, and there is an issue I want to fix in the scherzo design that works but should be better, but....

I got Reaper x64 to play back audio from the PARIS ASIO today.

## File Attachments

1) first-64-bit-run.jpg, downloaded 8358 times

Page 1 of 3 ---- Generated from

The PARIS Forums

2) first-playback.jpg, downloaded 8749 times