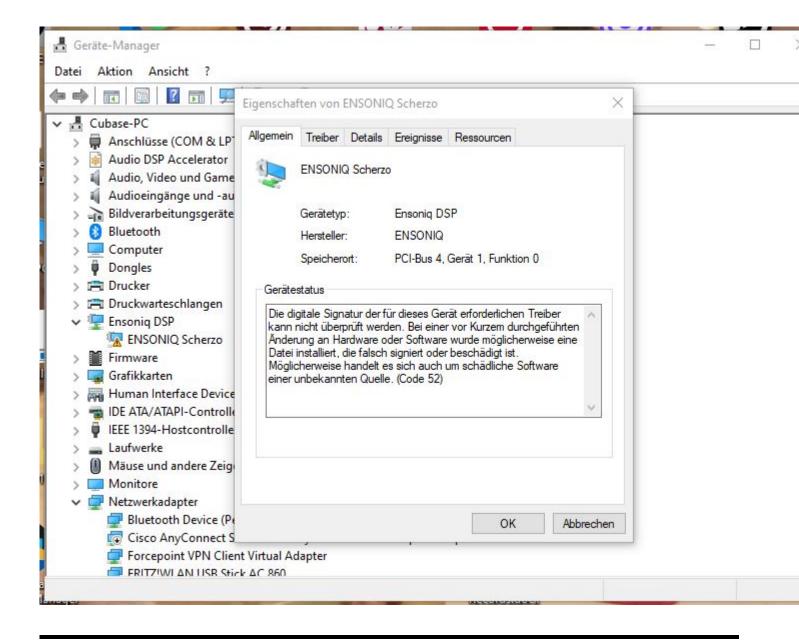

## Subject: Re: ASIO DRIVER current status ? Posted by danielcornelius on Sun, 08 Oct 2023 07:53:16 GMT View Forum Message <> Reply to Message

Hi Mike,

sorry for delay ! I get this Information under Propertis from the Manager.

"The digital signature of the drivers required for this device cannot be verified. A recent hardware or software change may have installed a file that is incorrectly signed or corrupted. It may also be malicious software from an unknown source. (Code 52)"

Hope thats helps ?

Best regards Dan

File Attachments
1) Ensonig\_issue.JPG, downloaded 1306 times