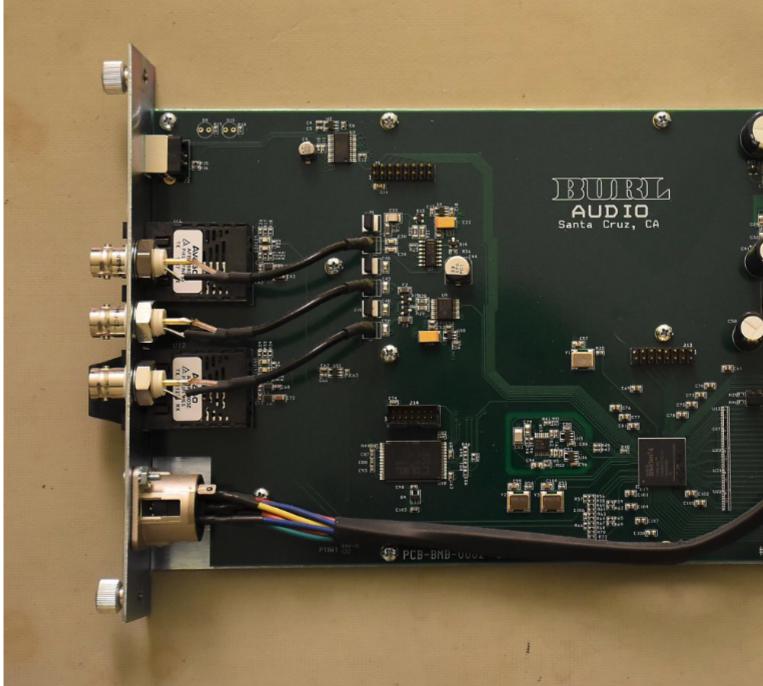

what you guys think about this !

Subject: Re: IDEA of MADI in MEC! Posted by roginator on Wed, 09 May 2018 22:26:24 GMT View Forum Message <> Reply to Message

This is BURL B80 System BMB2 MADI card

File Attachments
1) Screen Shot 2018-05-10 at 00.23.39.png, downloaded 735 times