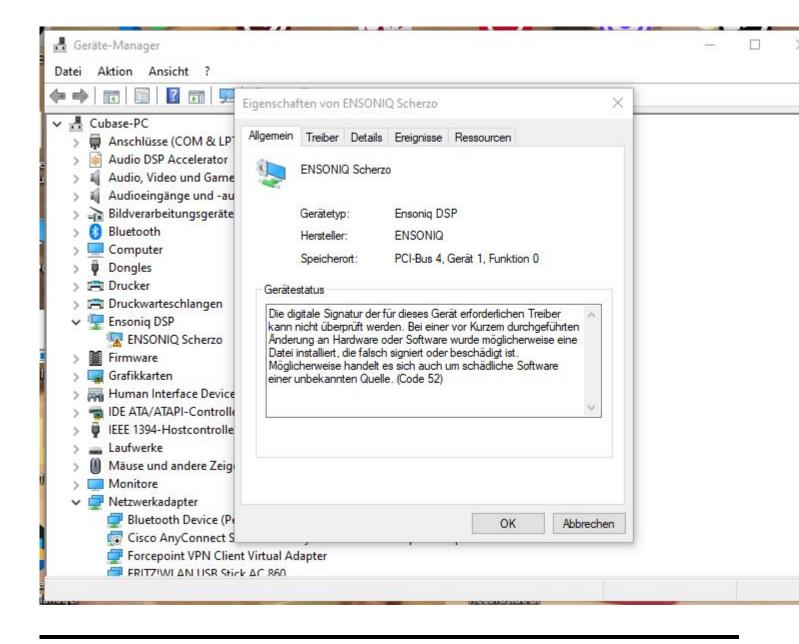

## Subject: Re: ASIO DRIVER current status ? Posted by danielcornelius on Sun, 08 Oct 2023 07:53:16 GMT View Forum Message <> Reply to Message

Hi Mike,

sorry for delay ! I get this Information under Propertis from the Manager.

"The digital signature of the drivers required for this device cannot be verified. A recent hardware or software change may have installed a file that is incorrectly signed or corrupted. It may also be malicious software from an unknown source. (Code 52)"

Hope thats helps ?

Best regards Dan

File Attachments
1) Ensoniq\_issue.JPG, downloaded 993 times