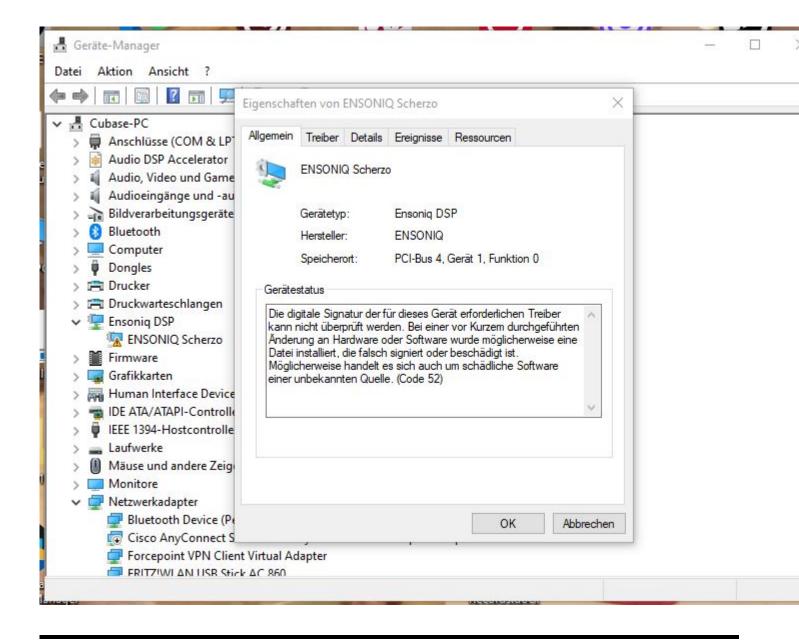

## Subject: Re: ASIO DRIVER current status ? Posted by danielcornelius on Sun, 08 Oct 2023 07:53:16 GMT View Forum Message <> Reply to Message

Hi Mike,

sorry for delay ! I get this Information under Propertis from the Manager.

"The digital signature of the drivers required for this device cannot be verified. A recent hardware or software change may have installed a file that is incorrectly signed or corrupted. It may also be malicious software from an unknown source. (Code 52)"

Hope thats helps ?

Best regards Dan

File Attachments
1) Ensonig\_issue.JPG, downloaded 5520 times