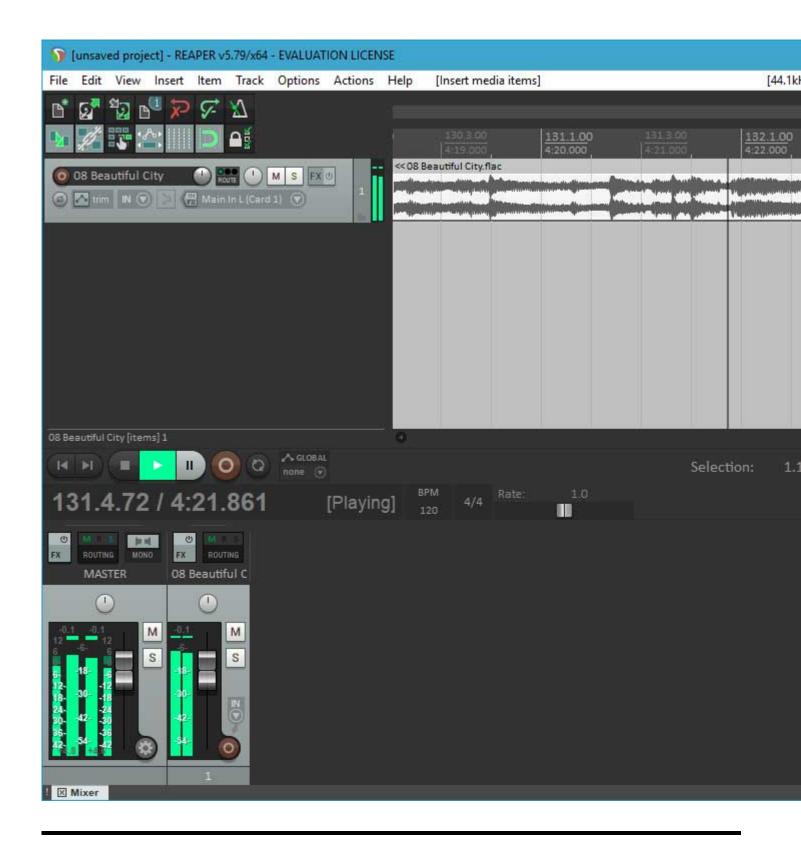

Lately, I've been working hard on getting a 64 bit version running. I have a lot of testing to do, and there is an issue I want to fix in the scherzo design that works but should be better, but....

I got Reaper x64 to play back audio from the PARIS ASIO today.

## 2) first-playback.jpg, downloaded 3852 times