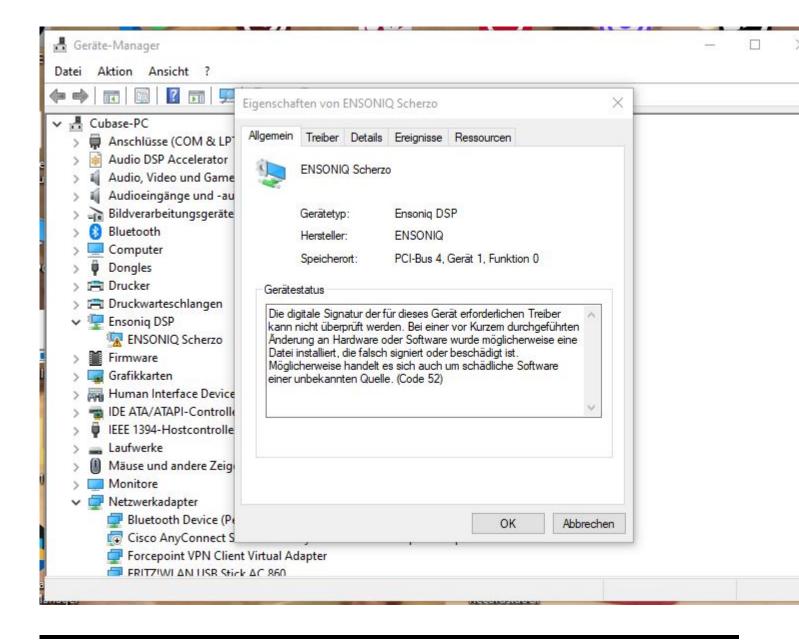

## Subject: Re: ASIO DRIVER current status ? Posted by danielcornelius on Sun, 08 Oct 2023 07:53:16 GMT View Forum Message <> Reply to Message

Hi Mike,

sorry for delay ! I get this Information under Propertis from the Manager.

"The digital signature of the drivers required for this device cannot be verified. A recent hardware or software change may have installed a file that is incorrectly signed or corrupted. It may also be malicious software from an unknown source. (Code 52)"

Hope thats helps ?

Best regards Dan

File Attachments 1) Ensonig\_issue.JPG, downloaded 1956 times