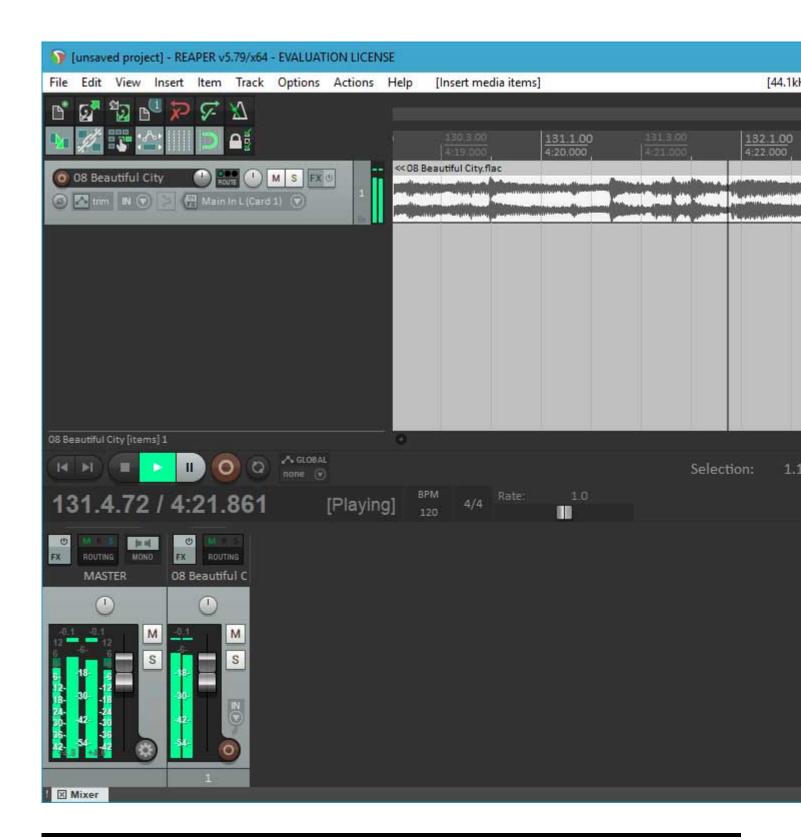

Lately, I've been working hard on getting a 64 bit version running. I have a lot of testing to do, and there is an issue I want to fix in the scherzo design that works but should be better, but....

I got Reaper x64 to play back audio from the PARIS ASIO today.

Too cool!

## File Attachments

1) first-64-bit-run.jpg, downloaded 7993 times

Page 1 of 3 ---- Generated from

The PARIS Forums

2) first-playback.jpg, downloaded 8382 times