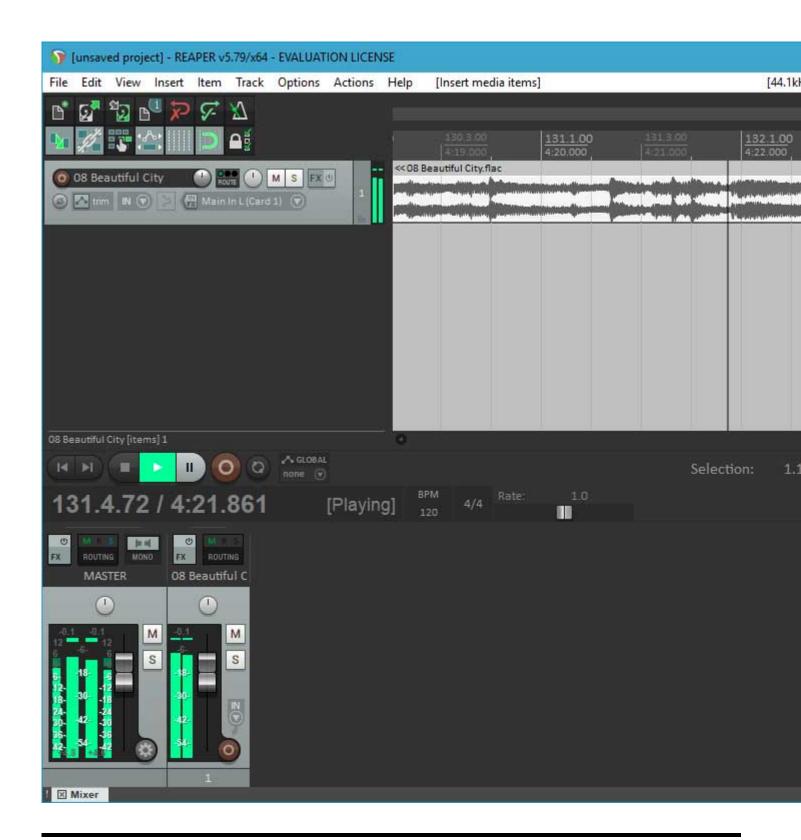

Lately, I've been working hard on getting a 64 bit version running. I have a lot of testing to do, and there is an issue I want to fix in the scherzo design that works but should be better, but....

I got Reaper x64 to play back audio from the PARIS ASIO today.

Too cool!

## File Attachments

1) first-64-bit-run.jpg, downloaded 3879 times

Page 1 of 3 ---- Generated from

The PARIS Forums

2) first-playback.jpg, downloaded 4175 times