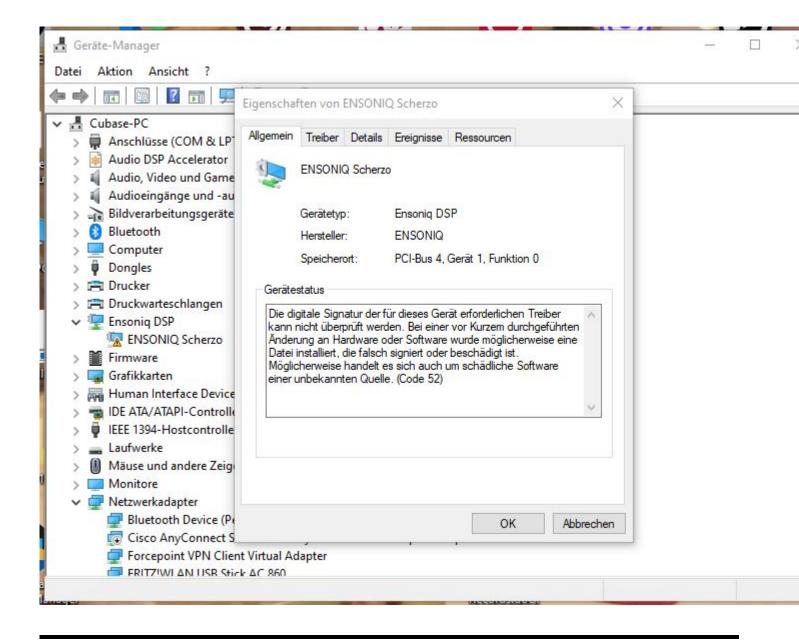

## Subject: Re: ASIO DRIVER current status ? Posted by danielcornelius on Sun, 08 Oct 2023 07:53:16 GMT View Forum Message <> Reply to Message

Hi Mike,

sorry for delay ! I get this Information under Propertis from the Manager.

"The digital signature of the drivers required for this device cannot be verified. A recent hardware or software change may have installed a file that is incorrectly signed or corrupted. It may also be malicious software from an unknown source. (Code 52)"

Hope thats helps ?

Best regards Dan

File Attachments 1) Ensonig\_issue.JPG, downloaded 1121 times