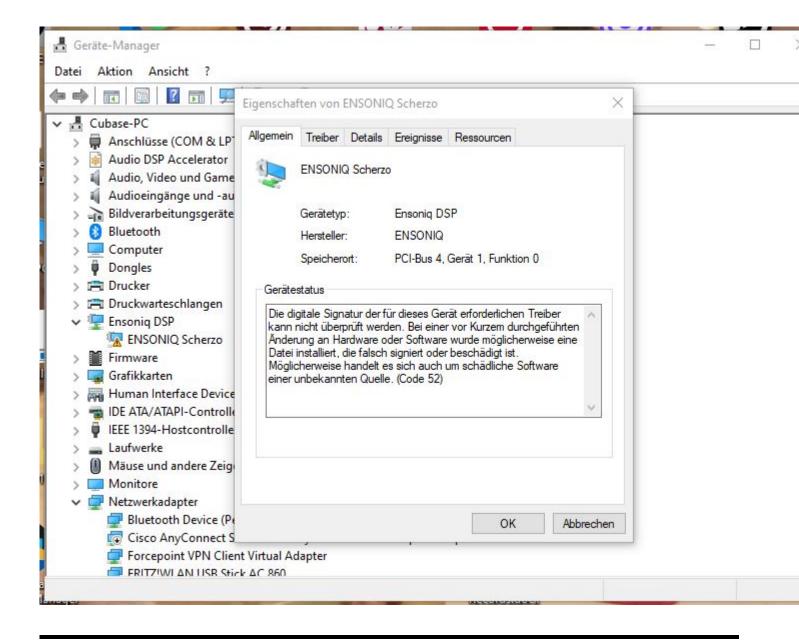

## Subject: Re: ASIO DRIVER current status ? Posted by danielcornelius on Sun, 08 Oct 2023 07:53:16 GMT View Forum Message <> Reply to Message

Hi Mike,

sorry for delay ! I get this Information under Propertis from the Manager.

"The digital signature of the drivers required for this device cannot be verified. A recent hardware or software change may have installed a file that is incorrectly signed or corrupted. It may also be malicious software from an unknown source. (Code 52)"

Hope thats helps ?

Best regards Dan

File Attachments
1) Ensonig\_issue.JPG, downloaded 6455 times