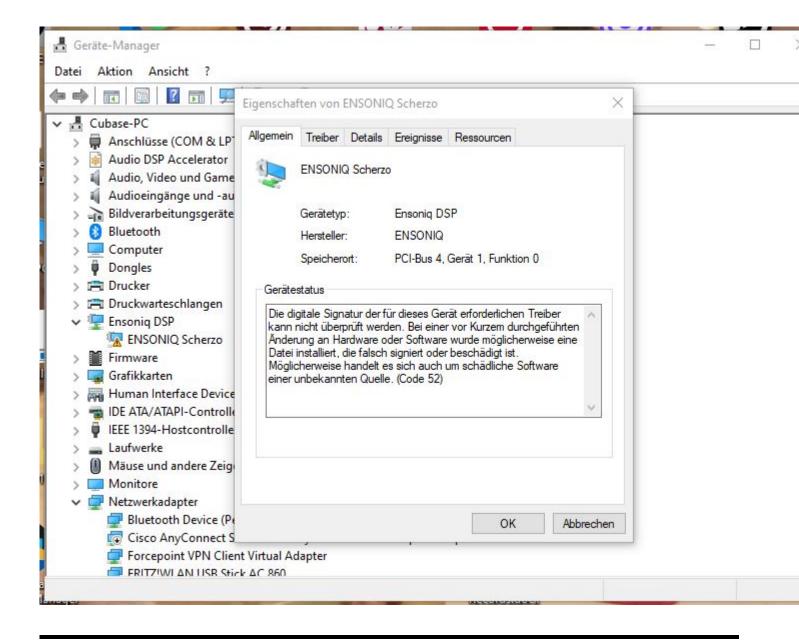

## Subject: Re: ASIO DRIVER current status ? Posted by danielcornelius on Sun, 08 Oct 2023 07:53:16 GMT View Forum Message <> Reply to Message

Hi Mike,

sorry for delay ! I get this Information under Propertis from the Manager.

"The digital signature of the drivers required for this device cannot be verified. A recent hardware or software change may have installed a file that is incorrectly signed or corrupted. It may also be malicious software from an unknown source. (Code 52)"

Hope thats helps ?

Best regards Dan

File Attachments
1) Ensoniq\_issue.JPG, downloaded 688 times