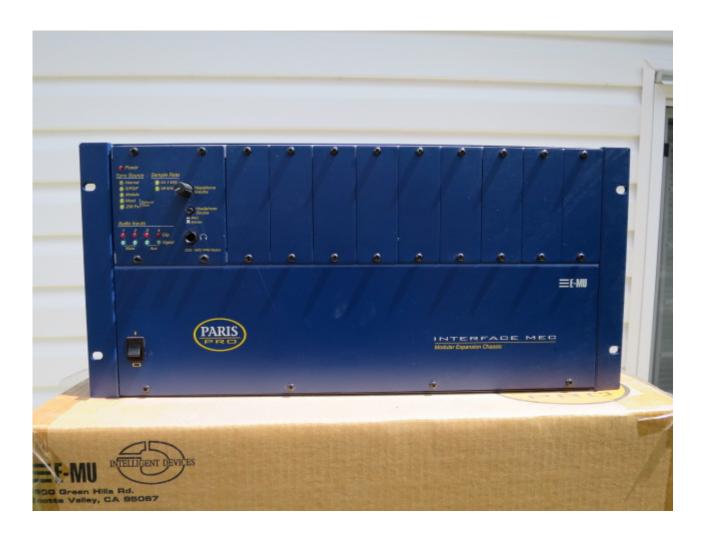

## Hello All,

After many years, I have finally decided to let my Paris system go. Loved it and wished it had continued.

I have the following items available, prices as indicated. Shipping is extra.

- \* MEC Interface (Blue) \$100.00 USD
- \* MED Expansion Module 24 Bit 8 Analog Output \$125.00 USD
- \* C16 Interface Controller (Blue) \$50 USD
- \* Three (3) EDS-1000 Cards \$125.00 USD each

## File Attachments

1) MEC2.JPG, downloaded 279 times

Subject: Re: PARIS items for Sale Posted by Ab on Sat, 25 Jul 2020 08:38:18 GMT

View Forum Message <> Reply to Message

Hi Shawn,

Is your system still available?