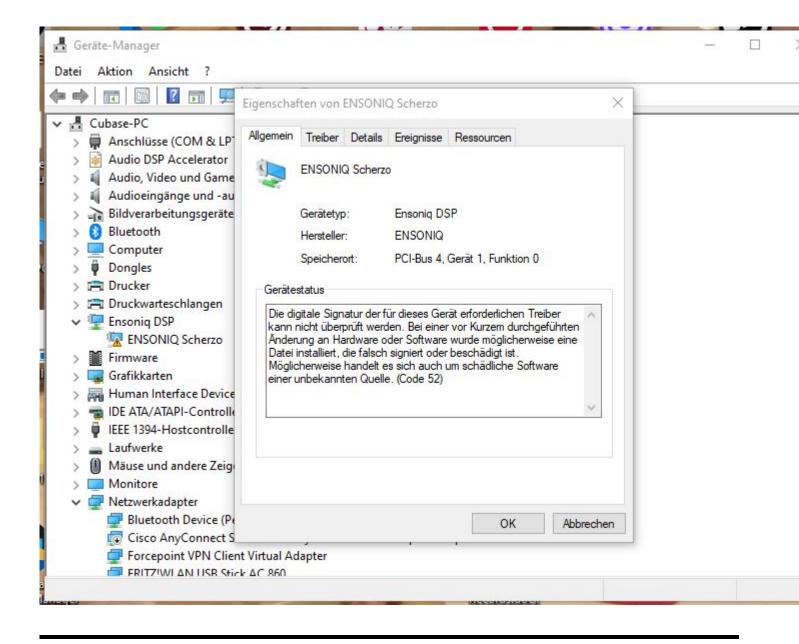

## Subject: Re: ASIO DRIVER current status ? Posted by danielcornelius on Sun, 08 Oct 2023 07:53:16 GMT View Forum Message <> Reply to Message

Hi Mike,

sorry for delay ! I get this Information under Propertis from the Manager.

"The digital signature of the drivers required for this device cannot be verified. A recent hardware or software change may have installed a file that is incorrectly signed or corrupted. It may also be malicious software from an unknown source. (Code 52)"

Hope thats helps ?

Best regards Dan

File Attachments
1) Ensoniq\_issue.JPG, downloaded 828 times