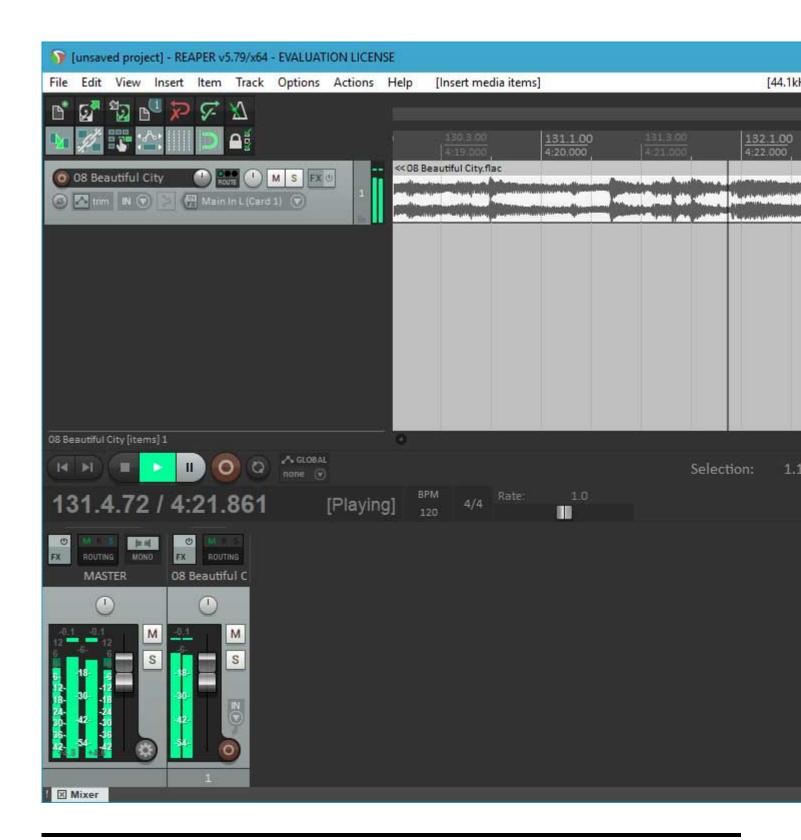

Lately, I've been working hard on getting a 64 bit version running. I have a lot of testing to do, and there is an issue I want to fix in the scherzo design that works but should be better, but....

I got Reaper x64 to play back audio from the PARIS ASIO today.

Too cool!

## File Attachments

1) first-64-bit-run.jpg, downloaded 2329 times

2) first-playback.jpg, downloaded 2558 times