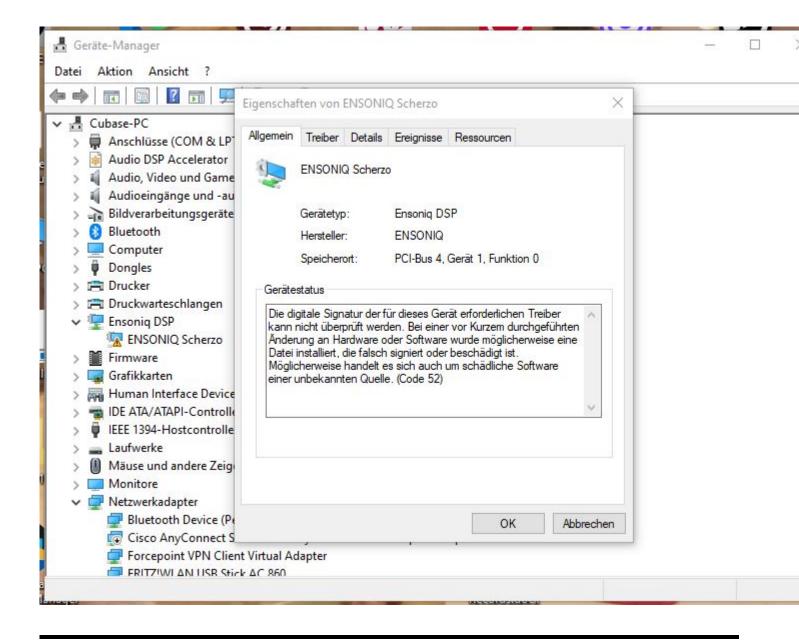

## Subject: Re: ASIO DRIVER current status ? Posted by danielcornelius on Sun, 08 Oct 2023 07:53:16 GMT View Forum Message <> Reply to Message

Hi Mike,

sorry for delay ! I get this Information under Propertis from the Manager.

"The digital signature of the drivers required for this device cannot be verified. A recent hardware or software change may have installed a file that is incorrectly signed or corrupted. It may also be malicious software from an unknown source. (Code 52)"

Hope thats helps ?

Best regards Dan

File Attachments
1) Ensoniq\_issue.JPG, downloaded 1352 times