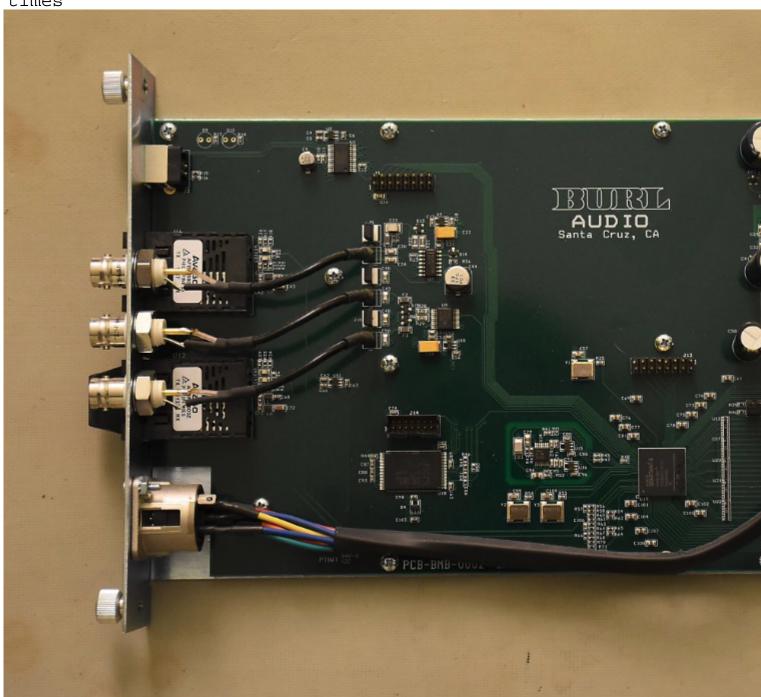

what you guys think about this!

Subject: Re: IDEA of MADI in MEC!

Posted by roginator on Wed, 09 May 2018 22:26:24 GMT

View Forum Message <> Reply to Message

This is BURL B80 System BMB2 MADI card

## we need something like this!

File Attachments
1) Screen Shot 2018-05-10 at 00.23.39.png, downloaded 731 times

Subject: Re: IDEA of MADI in MEC!

Posted by roginator on Wed, 09 May 2018 22:37:04 GMT

View Forum Message <> Reply to Message