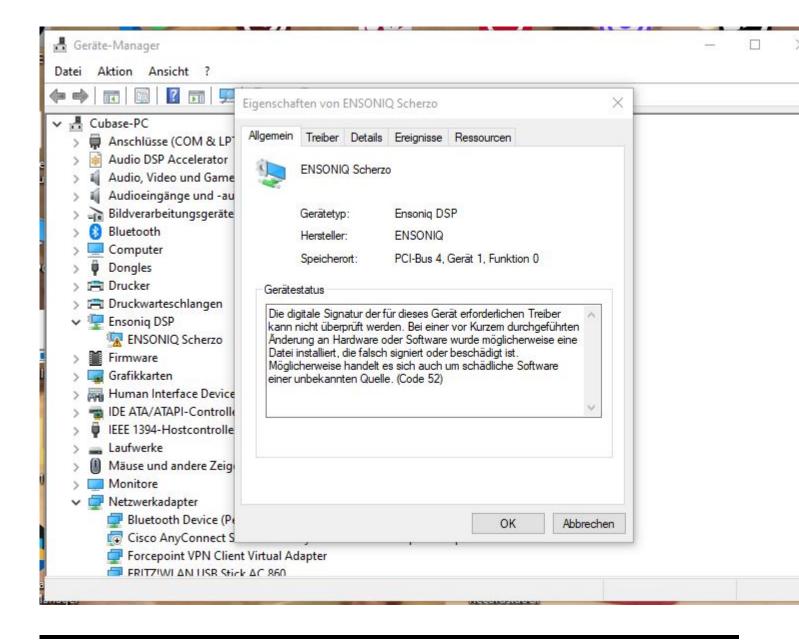

## Subject: Re: ASIO DRIVER current status ? Posted by danielcornelius on Sun, 08 Oct 2023 07:53:16 GMT View Forum Message <> Reply to Message

Hi Mike,

sorry for delay ! I get this Information under Propertis from the Manager.

"The digital signature of the drivers required for this device cannot be verified. A recent hardware or software change may have installed a file that is incorrectly signed or corrupted. It may also be malicious software from an unknown source. (Code 52)"

Hope thats helps ?

Best regards Dan

File Attachments
1) Ensoniq\_issue.JPG, downloaded 6411 times