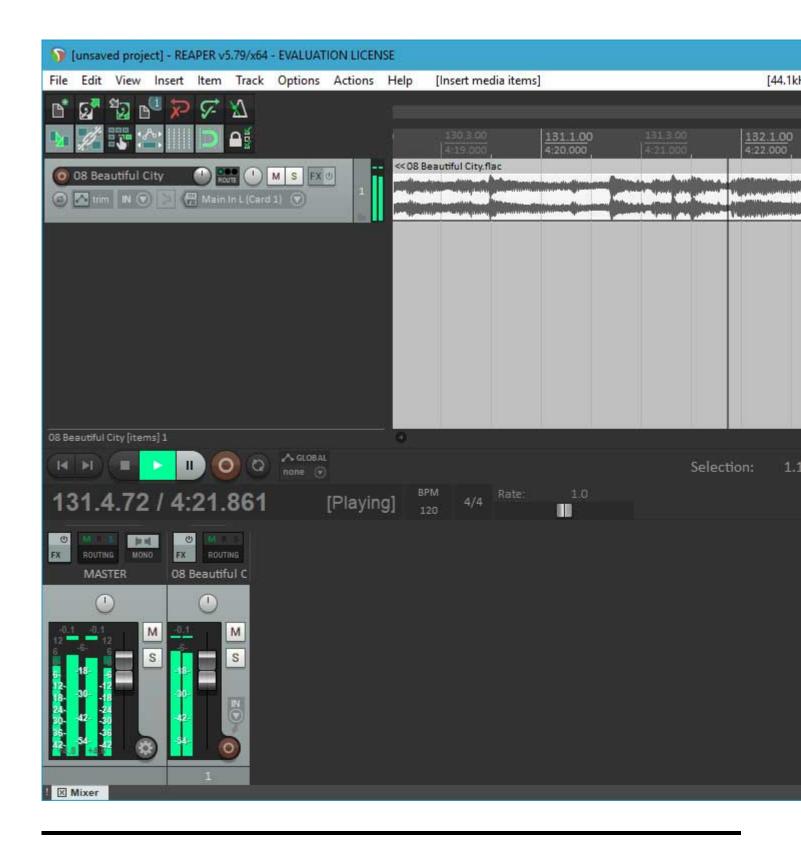

Lately, I've been working hard on getting a 64 bit version running. I have a lot of testing to do, and there is an issue I want to fix in the scherzo design that works but should be better, but....

I got Reaper x64 to play back audio from the PARIS ASIO today.

## 2) first-playback.jpg, downloaded 8727 times