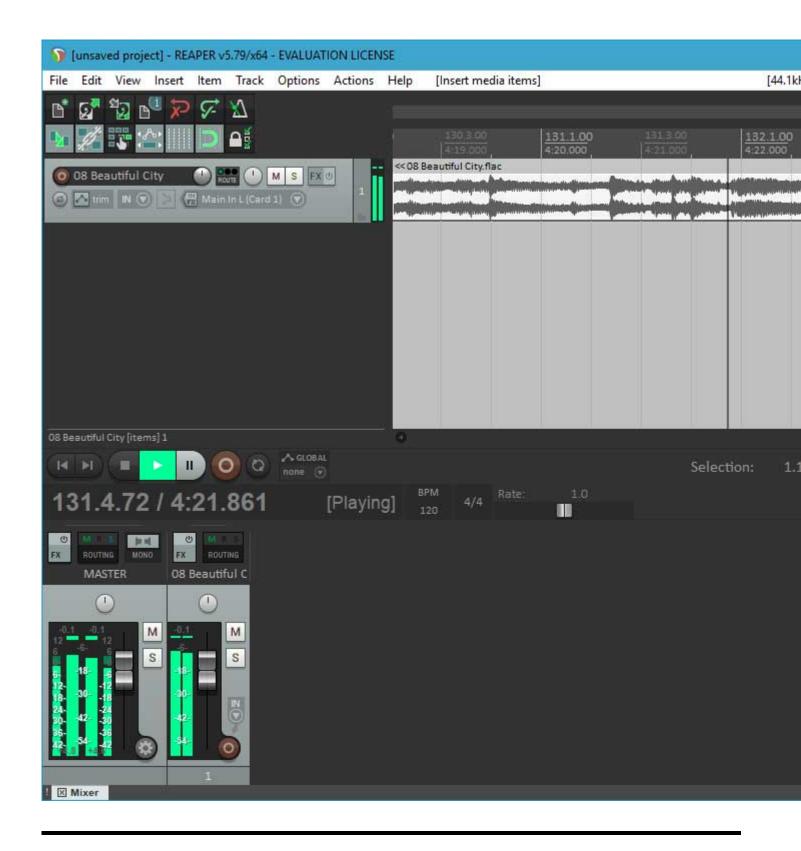

Lately, I've been working hard on getting a 64 bit version running. I have a lot of testing to do, and there is an issue I want to fix in the scherzo design that works but should be better, but....

I got Reaper x64 to play back audio from the PARIS ASIO today.

## 2) first-playback.jpg, downloaded 6895 times