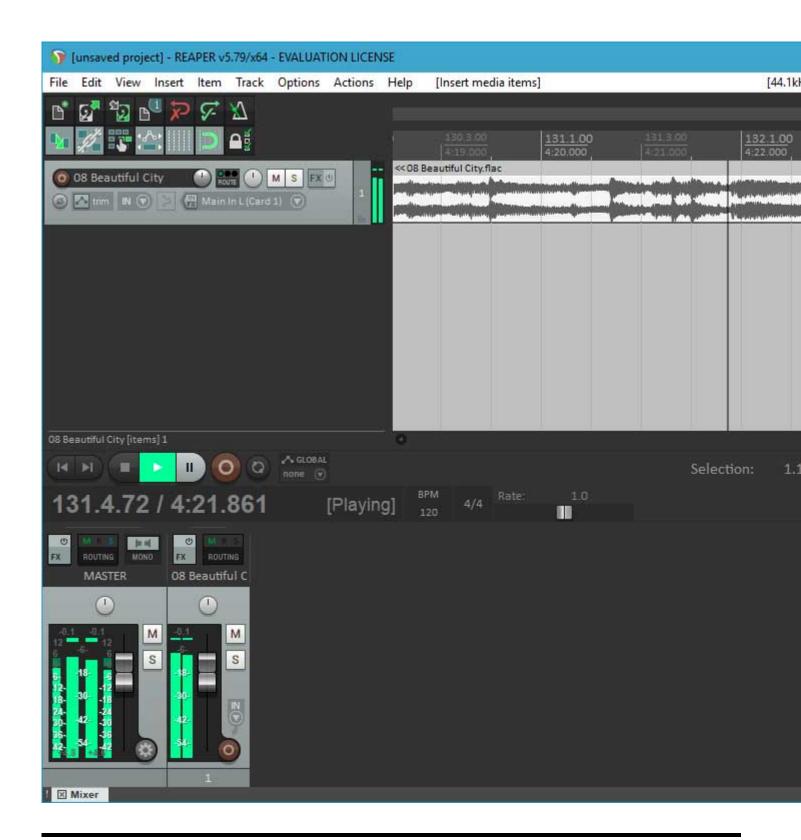

Lately, I've been working hard on getting a 64 bit version running. I have a lot of testing to do, and there is an issue I want to fix in the scherzo design that works but should be better, but....

I got Reaper x64 to play back audio from the PARIS ASIO today.

Too cool!

## File Attachments

1) first-64-bit-run.jpg, downloaded 7080 times

2) first-playback.jpg, downloaded 7446 times