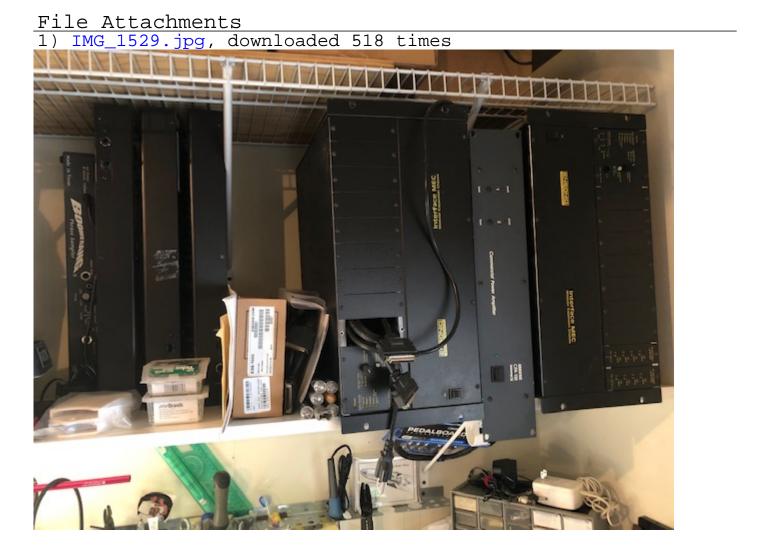

## Subject: 2 MECs, 2-8 ins, one extra EDS-Card, 3 control surfaces.. Posted by gyefinger on Tue, 02 Jul 2019 16:46:10 GMT View Forum Message <> Reply to Message

tion i orani moodago a

Hi all,

This has lived in one studio it's whole life. I have kept this going for a long time but it is time to let it go. I have moved to a new console and all this is up for grabs.

These are black MECS and controllers.

Guy Eckelberger Shutup & Play Studios https://shutupandplay.com/

Subject: Re: 2 MECs, 2-8 ins, one extra EDS-Card, 3 control surfaces.. Posted by lastlamb on Sat, 06 Jul 2019 00:02:32 GMT Hi Guy,