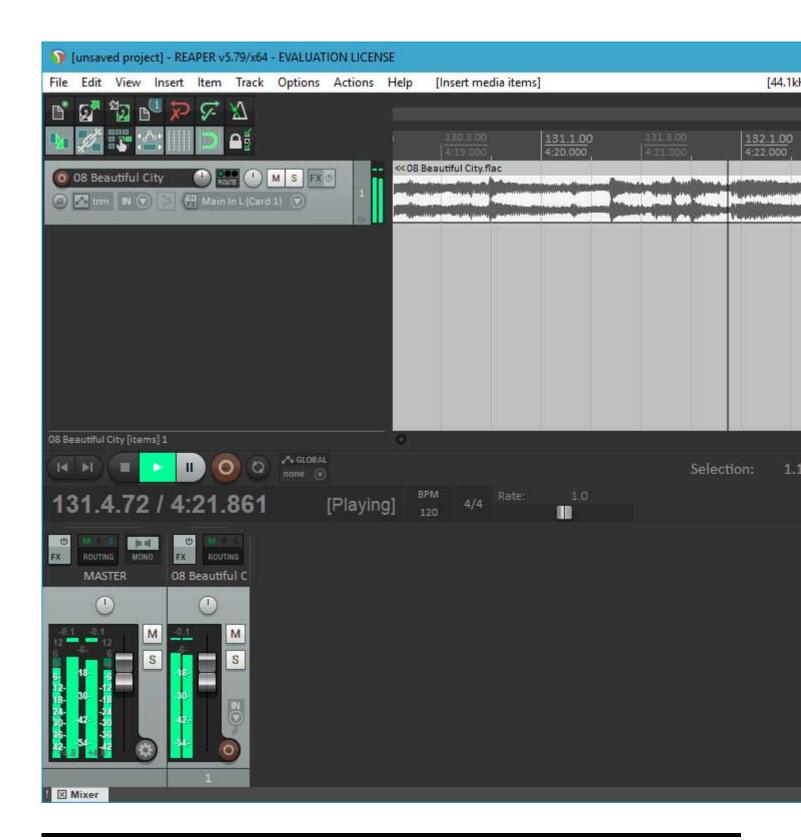

Lately, I've been working hard on getting a 64 bit version running. I have a lot of testing to do, and there is an issue I want to fix in the scherzo design that works but should be better, but....

I got Reaper x64 to play back audio from the PARIS ASIO today.

## File Attachments

1) first-64-bit-run.jpg, downloaded 7625 times

Page 1 of 3 ---- Generated from

The PARIS Forums

2) first-playback.jpg, downloaded 7998 times