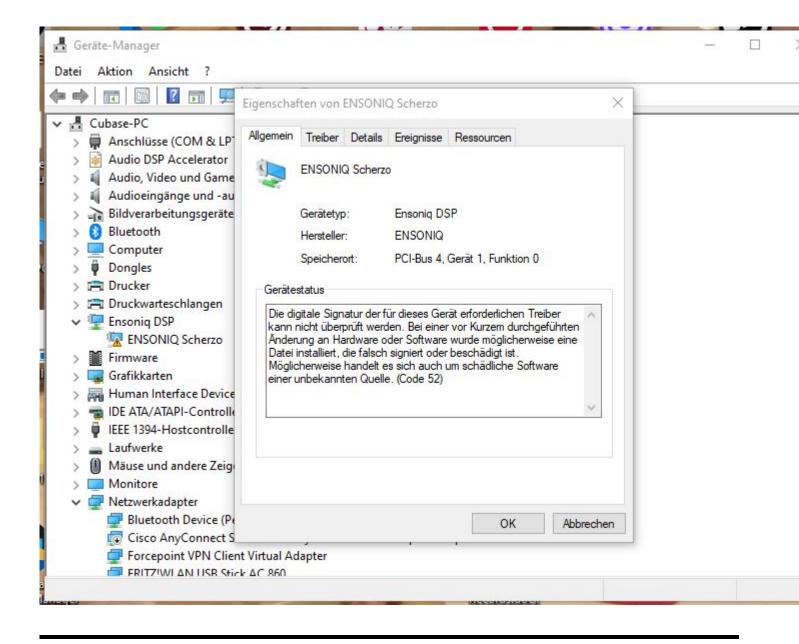

## Subject: Re: ASIO DRIVER current status ? Posted by danielcornelius on Sun, 08 Oct 2023 07:53:16 GMT View Forum Message <> Reply to Message

Hi Mike,

sorry for delay ! I get this Information under Propertis from the Manager.

"The digital signature of the drivers required for this device cannot be verified. A recent hardware or software change may have installed a file that is incorrectly signed or corrupted. It may also be malicious software from an unknown source. (Code 52)"

Hope thats helps ?

Best regards Dan

File Attachments
1) Ensonig\_issue.JPG, downloaded 5968 times