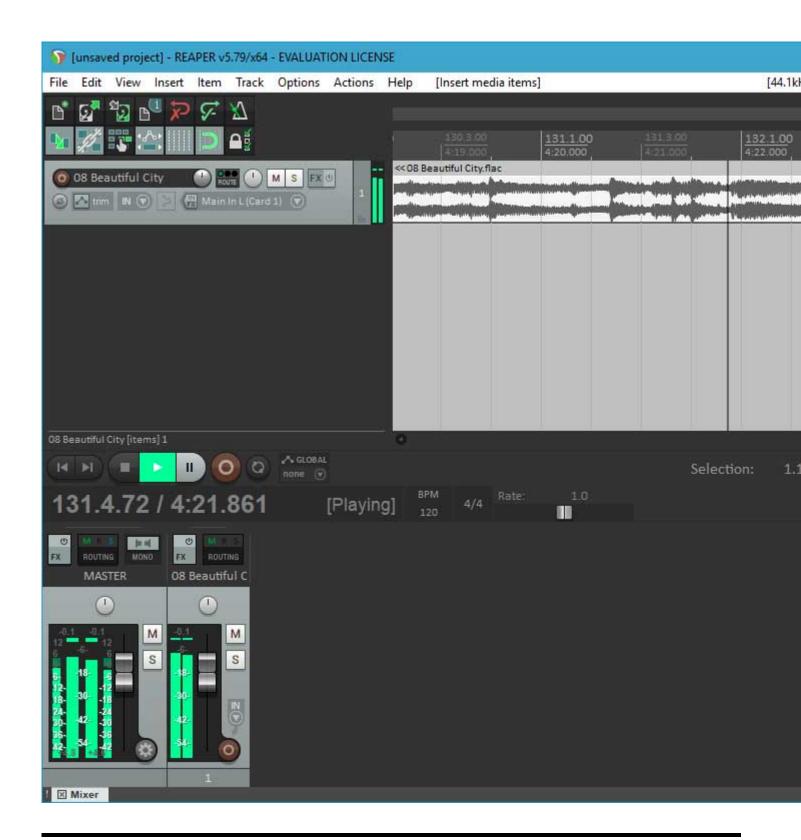

Lately, I've been working hard on getting a 64 bit version running. I have a lot of testing to do, and there is an issue I want to fix in the scherzo design that works but should be better, but....

I got Reaper x64 to play back audio from the PARIS ASIO today.

## File Attachments

1) first-64-bit-run.jpg, downloaded 3749 times

Page 1 of 3 ---- Generated from

The PARIS Forums

2) first-playback.jpg, downloaded 4046 times