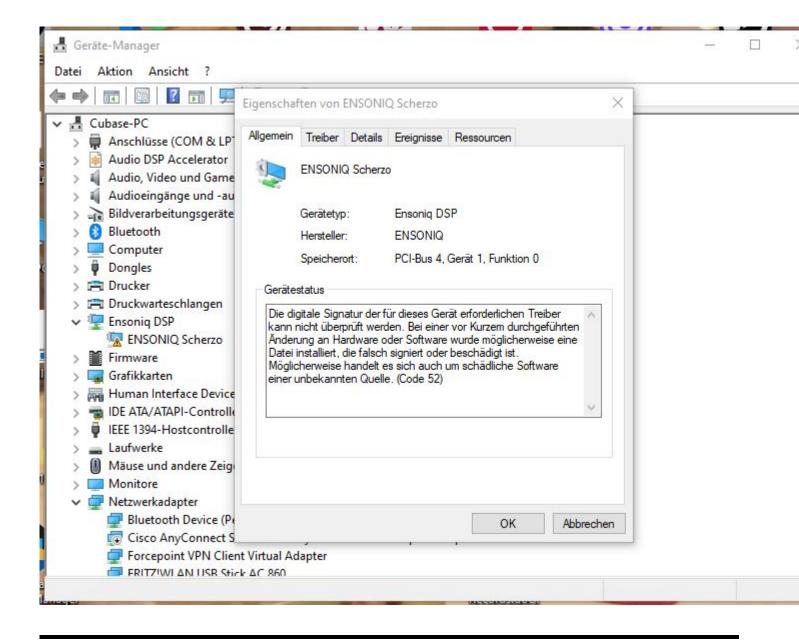

## Subject: Re: ASIO DRIVER current status ? Posted by danielcornelius on Sun, 08 Oct 2023 07:53:16 GMT View Forum Message <> Reply to Message

Hi Mike,

sorry for delay ! I get this Information under Propertis from the Manager.

"The digital signature of the drivers required for this device cannot be verified. A recent hardware or software change may have installed a file that is incorrectly signed or corrupted. It may also be malicious software from an unknown source. (Code 52)"

Hope thats helps ?

Best regards Dan

File Attachments
1) Ensoniq\_issue.JPG, downloaded 8497 times