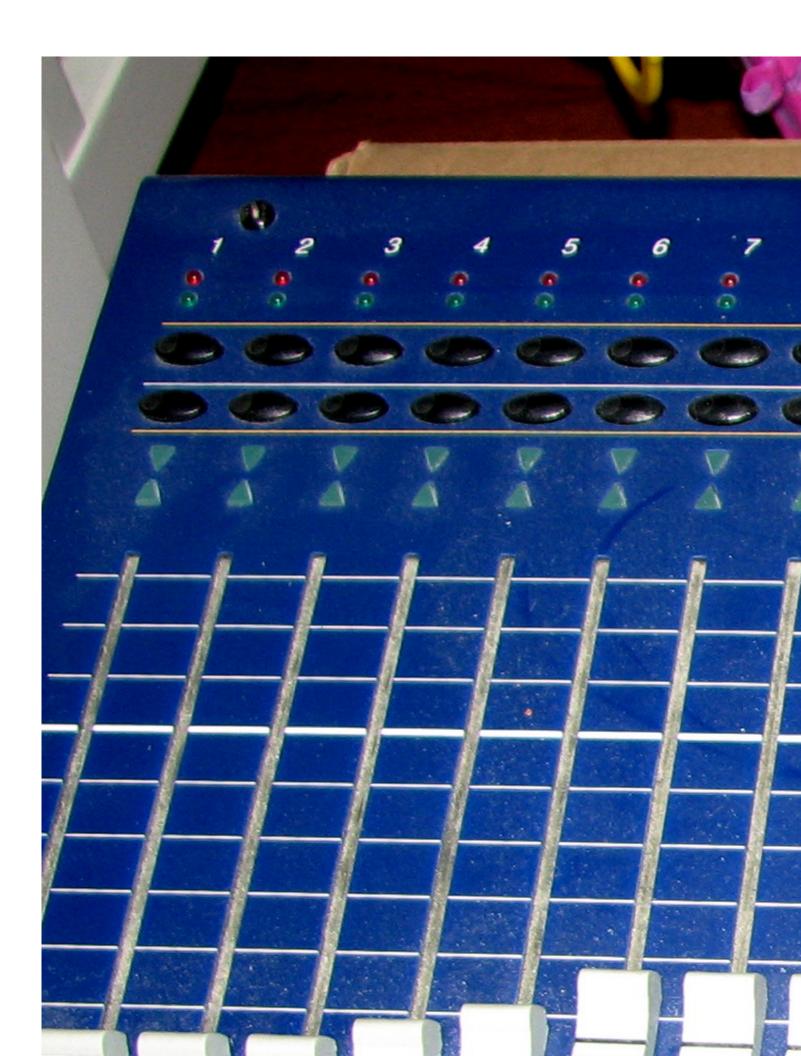

## 2) IMG\_2787.JPG, downloaded 329 times

Page 3 of 8 ---- Generated from The PARIS Forums