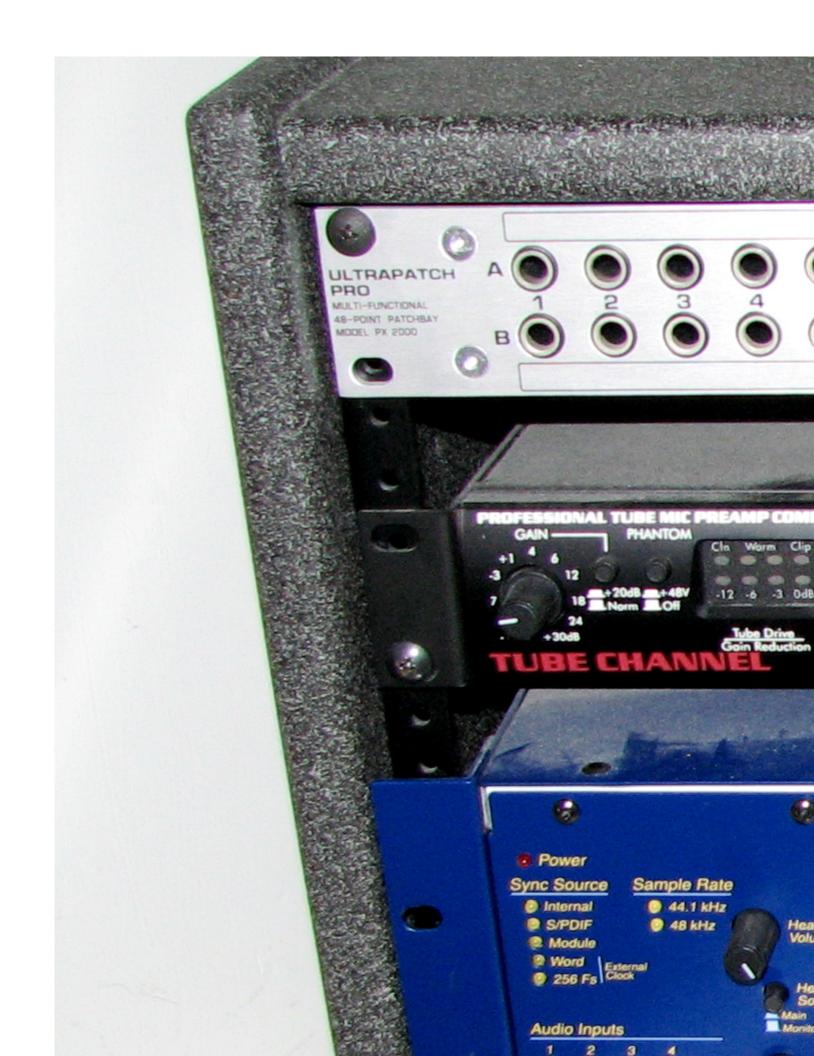

## 3) IMG\_2789.JPG, downloaded 303 times

Page 5 of 8 ---- Generated from The PARIS Forums