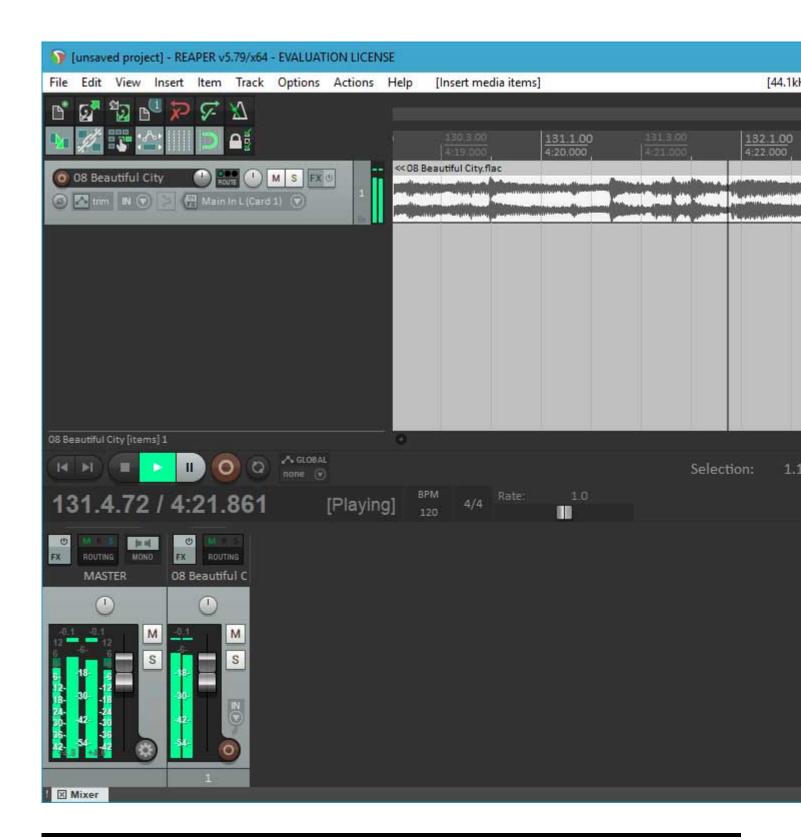

Lately, I've been working hard on getting a 64 bit version running. I have a lot of testing to do, and there is an issue I want to fix in the scherzo design that works but should be better, but....

I got Reaper x64 to play back audio from the PARIS ASIO today.

Too cool!

## File Attachments

1) first-64-bit-run.jpg, downloaded 5021 times

Page 1 of 3 ---- Generated from

The PARIS Forums

2) first-playback.jpg, downloaded 5374 times