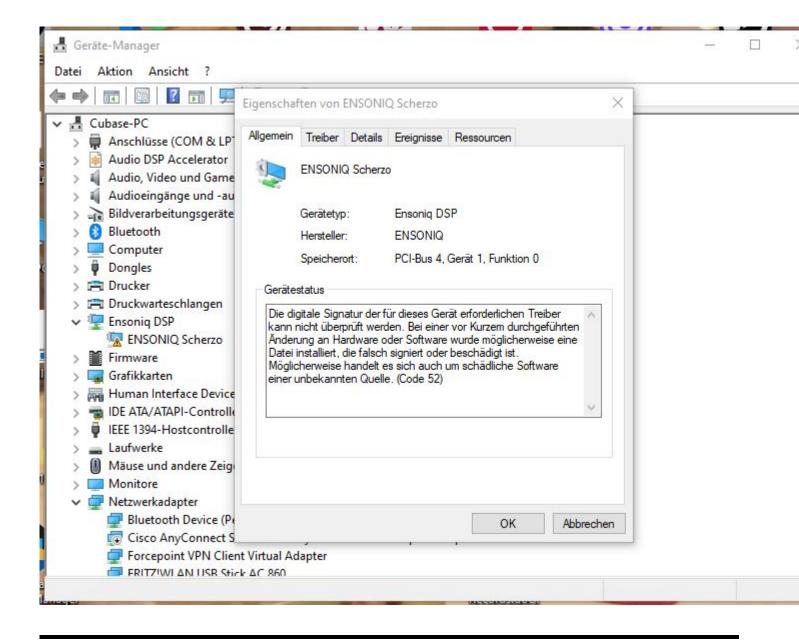

## Subject: Re: ASIO DRIVER current status ? Posted by danielcornelius on Sun, 08 Oct 2023 07:53:16 GMT View Forum Message <> Reply to Message

Hi Mike,

sorry for delay ! I get this Information under Propertis from the Manager.

"The digital signature of the drivers required for this device cannot be verified. A recent hardware or software change may have installed a file that is incorrectly signed or corrupted. It may also be malicious software from an unknown source. (Code 52)"

Hope thats helps ?

Best regards Dan

File Attachments
1) Ensoniq\_issue.JPG, downloaded 741 times