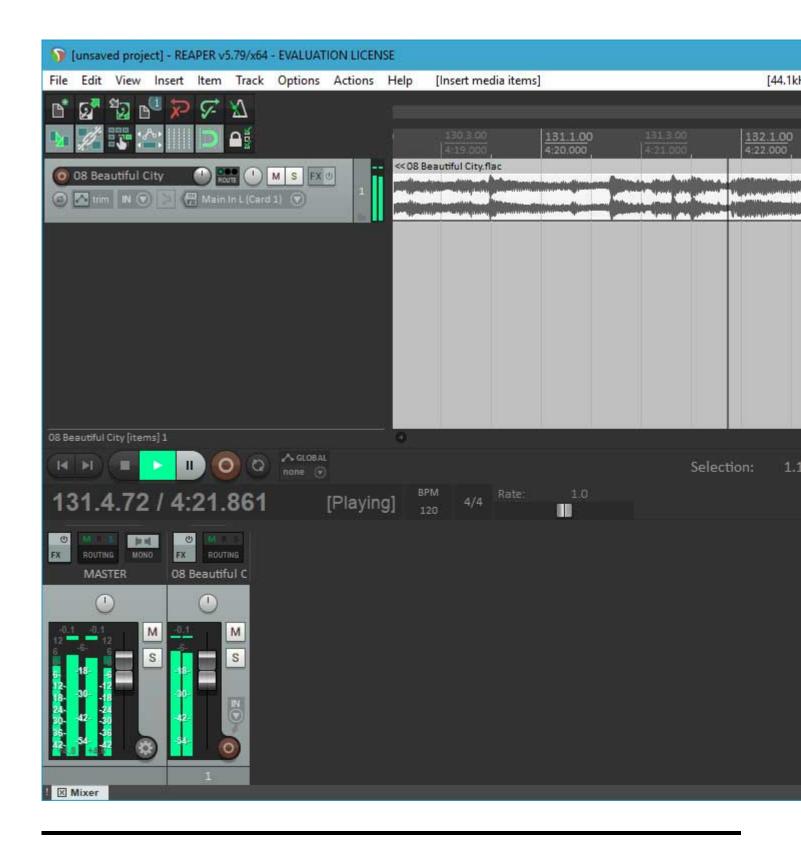

Lately, I've been working hard on getting a 64 bit version running. I have a lot of testing to do, and there is an issue I want to fix in the scherzo design that works but should be better, but....

I got Reaper x64 to play back audio from the PARIS ASIO today.

## 2) first-playback.jpg, downloaded 2600 times