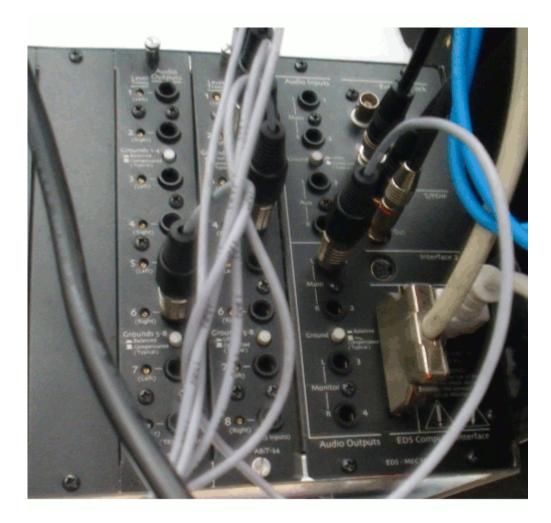

Actually Screenshot of my patch where at first Slot installed 8 Channel Input Card and second slot installed 8 Channel Output card:

The Backside of my MEC Module :

Sorry for bad English hope you can understand and help me. THX !

File Attachments
1) patcgbay\_window.JPG, downloaded 360 times

Page 1 of 3 ---- Generated from The PARIS Forums

2) MEC\_Backside.gif, downloaded 317 times

Page 3 of 3 ---- Generated from The PARIS Forums