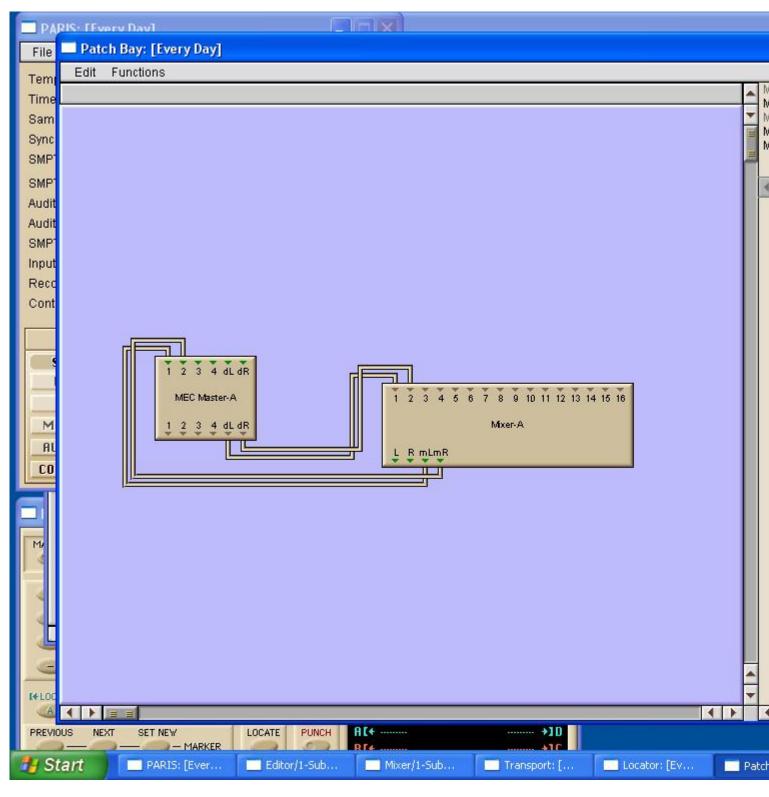

Subject: 8 Output Card do not appears. Posted by danielcornelius on Tue, 26 Jun 2012 15:28:56 GMT View Forum Message <> Reply to Message

I connect one 8 Channel Outputcard to second slot of Paris MEC. In which way should it appears in patchbay window ? I can`t find it there !?

I have an 8 channel Inputcard too. Maybe is it automatically in this Input Interface MEC Modules A connected ? Or Maybe if second slot(B) trouves a card it appears at patchbay window as MEC Modules-B ?

Actually Screenshot of my patch where at first Slot installed 8 Channel Input Card and second slot installed 8 Channel Output card:

The Backside of my MEC Module :

Sorry for bad English hope you can understand and help me. THX !

File Attachments
1) patcgbay\_window.JPG, downloaded 360 times

Page 1 of 3 ---- Generated from The PARIS Forums

2) MEC\_Backside.gif, downloaded 317 times

Page 3 of 3 ---- Generated from The PARIS Forums