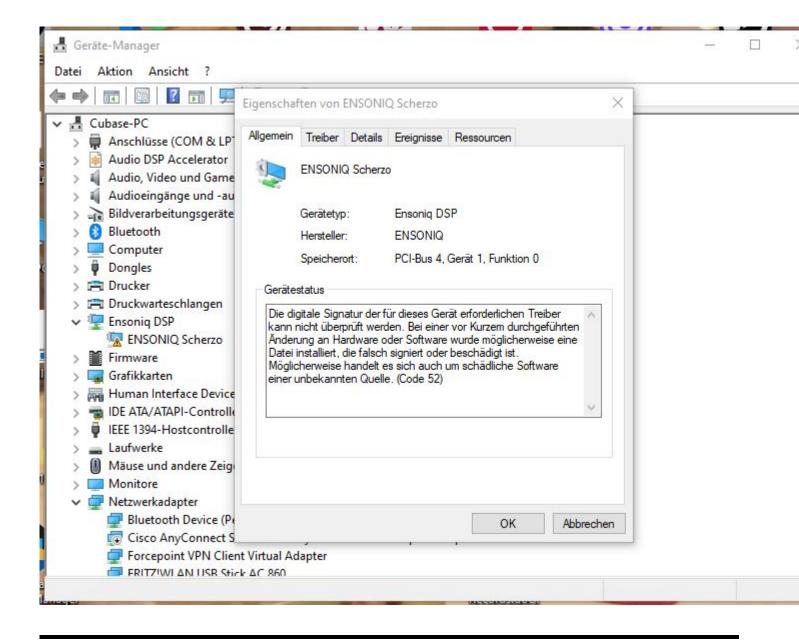

## Subject: Re: ASIO DRIVER current status ? Posted by danielcornelius on Sun, 08 Oct 2023 07:53:16 GMT View Forum Message <> Reply to Message

Hi Mike,

sorry for delay ! I get this Information under Propertis from the Manager.

"The digital signature of the drivers required for this device cannot be verified. A recent hardware or software change may have installed a file that is incorrectly signed or corrupted. It may also be malicious software from an unknown source. (Code 52)"

Hope thats helps ?

Best regards Dan

File Attachments
1) Ensonig\_issue.JPG, downloaded 2167 times