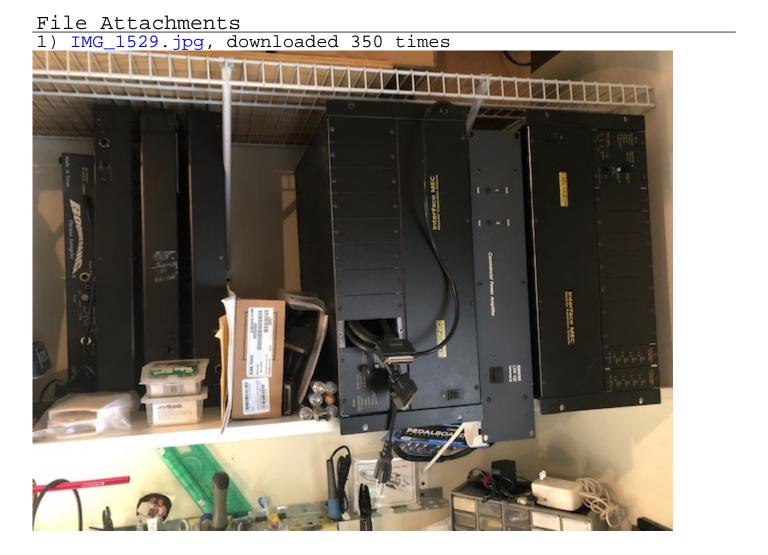

## Subject: 2 MECs, 2-8 ins, one extra EDS-Card, 3 control surfaces.. Posted by gyefinger on Tue, 02 Jul 2019 16:46:10 GMT View Forum Message <> Reply to Message

Hi all,

This has lived in one studio it's whole life. I have kept this going for a long time but it is time to let it go. I have moved to a new console and all this is up for grabs.

These are black MECS and controllers.

Guy Eckelberger Shutup & Play Studios https://shutupandplay.com/