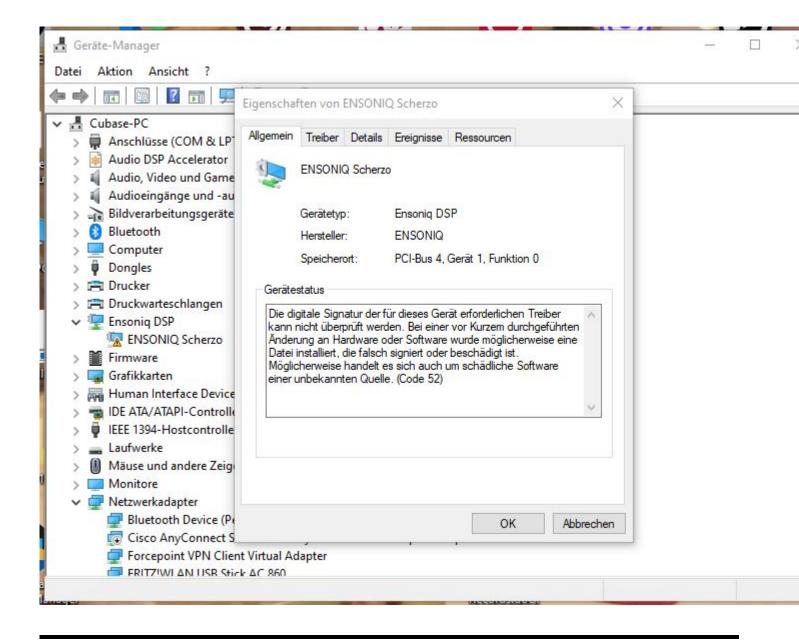

## Subject: Re: ASIO DRIVER current status ? Posted by danielcornelius on Sun, 08 Oct 2023 07:53:16 GMT View Forum Message <> Reply to Message

Hi Mike,

sorry for delay ! I get this Information under Propertis from the Manager.

"The digital signature of the drivers required for this device cannot be verified. A recent hardware or software change may have installed a file that is incorrectly signed or corrupted. It may also be malicious software from an unknown source. (Code 52)"

Hope thats helps ?

Best regards Dan

File Attachments 1) Ensonig\_issue.JPG, downloaded 5896 times