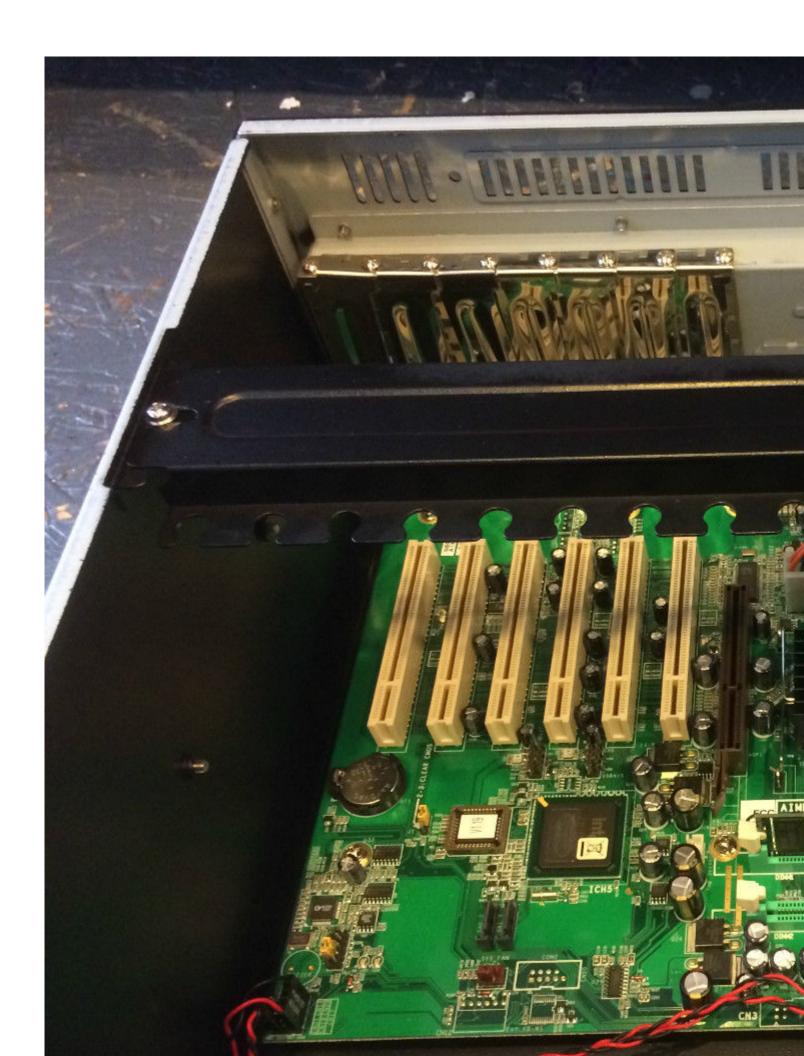

## Hello, Paris family

I need your help finding a Magma chassis which will work with my two EDS-1000 cards.

Am I right in thinking none of the current Magma products support 5v slots?

Having already bought a 6 slot Magma chassis, I am wondering where to go next. I've e-mailed Magma to find out if any of their current range support 5v.

There appear to be some backplanes on view on eBay which would fit, but they mostly don't come with iPass cards, PSU etc. It's the Digidesign/ProTools models which look like they could work but I'm not sure about this.

## File Attachments 1) \$\_57.JPG, downloaded 445 times

Page 1 of 2 ---- Generated from The PARIS Forums