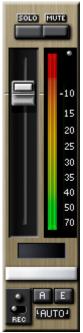

Subject: Brushed Bronze Skin sample

Posted by Jim Drago[2] on Wed, 13 Jan 2010 01:10:30 GMT

View Forum Message <> Reply to Message

Here is what the mixer fader will look like

## File Attachments

1) bronze with plasma.jpg, downloaded 344 times

Subject: Re: Brushed Bronze Skin sample

Posted by dnafe on Wed, 13 Jan 2010 11:46:23 GMT

View Forum Message <> Reply to Message

Nice.

I just might be changing the look of Paris soon

Subject: Re: Brushed Bronze Skin sample

Posted by kerryg on Wed, 13 Jan 2010 17:59:14 GMT

View Forum Message <> Reply to Message

Those plasma meters look beautiful - that's going to be my 2010 "look" for PARIS.