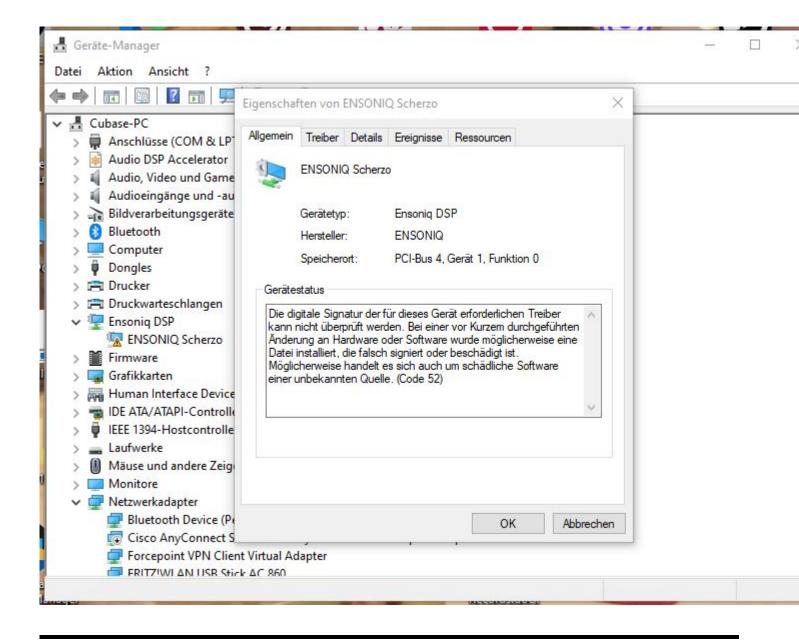

## Subject: Re: ASIO DRIVER current status ? Posted by danielcornelius on Sun, 08 Oct 2023 07:53:16 GMT View Forum Message <> Reply to Message

Hi Mike,

sorry for delay ! I get this Information under Propertis from the Manager.

"The digital signature of the drivers required for this device cannot be verified. A recent hardware or software change may have installed a file that is incorrectly signed or corrupted. It may also be malicious software from an unknown source. (Code 52)"

Hope thats helps ?

Best regards Dan

File Attachments
1) Ensonig\_issue.JPG, downloaded 2691 times