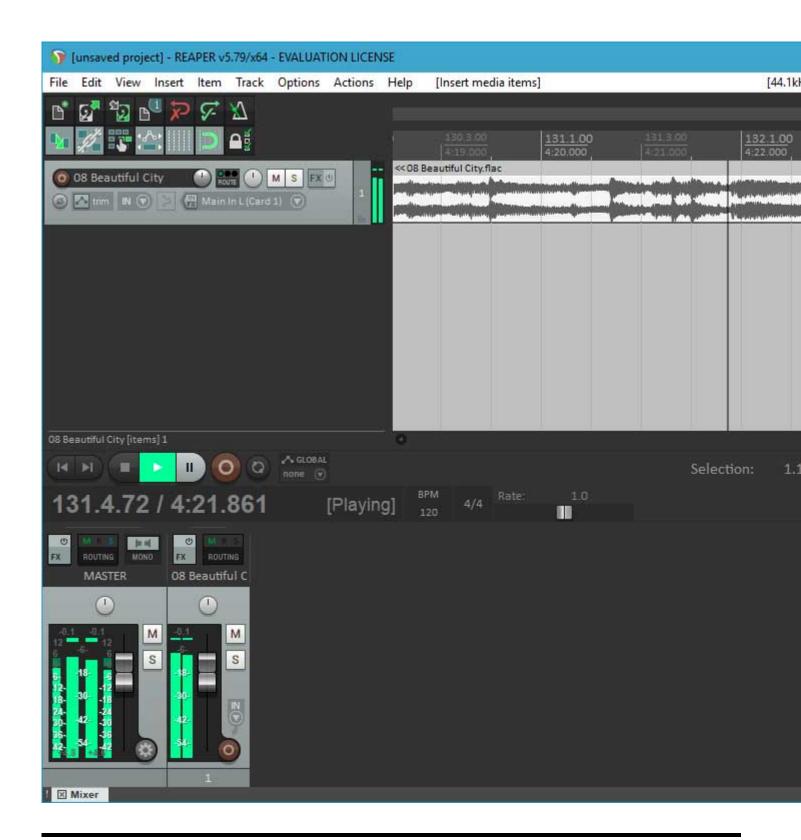

Lately, I've been working hard on getting a 64 bit version running. I have a lot of testing to do, and there is an issue I want to fix in the scherzo design that works but should be better, but....

I got Reaper x64 to play back audio from the PARIS ASIO today.

Too cool!

## File Attachments

1) first-64-bit-run.jpg, downloaded 6924 times

Page 1 of 3 ---- Generated from

The PARIS Forums

2) first-playback.jpg, downloaded 7287 times